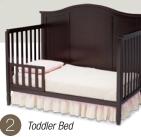

- Converts from a crib to a toddler bed, to a daybed and to a full size bed with headboard (daybed rail included; toddler guardrail and bed frame sold separately)
- Strong & sturdy wood construction
- 3 Position mattress height adjustment
- Fits standard size crib mattress (sold separately)
- Tested for lead and other toxic elements to meet or exceed government and ASTM safety standards
- JPMA certified to meet or exceed all safety standards set by the CPSC & ASTM
- Easy Assembly
- Toddler guardrail: 0080
- Metal Bed Frame: 0040 (converts crib to full size bed with headboard only. sold separately)
- Assembled Dimensions: 55.75"(W) x 45.25"(H) x 30.25"(D)
- Imported from Asia