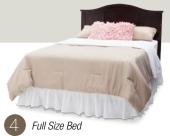

- Converts from a crib to a toddler bed, to a daybed and to a full size bed with headboard (daybed rail included; toddler guardrail and bed frame sold separately)
- Strong & sturdy wood construction
- 3 Position mattress height adjustment
- Fits standard size crib mattress (sold separately)
- Tested for lead and other toxic elements to meet or exceed government and ASTM safety standards
- JPMA certified to meet or exceed all safety standards set by the CPSC & ASTM
- Easy Assembly
- Toddler guardrail: 0080
- Metal Bed Frame: 0040 (converts crib to full size bed with headboard only. sold separately)
- Assembled Dimensions: 55.75"(W) x 45.25"(H) x 30.25"(D)
- Imported from Asia