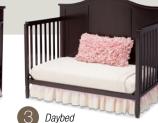

- Converts from a crib to a toddler bed, to a daybed and to a full size bed with headboard (daybed rail included; toddler guardrail and bed frame sold separately)
- Strong & sturdy wood construction
- 3 Position mattress height adjustment
- Fits standard size crib mattress (sold separately)
- Tested for lead and other toxic elements to meet or exceed government and ASTM safety standards
- JPMA certified to meet or exceed all safety standards set by the CPSC & ASTM
- Easy Assembly
- Toddler guardrail: 0080
- Metal Bed Frame: 0040 (converts crib to full size bed with headboard only. sold separately)
- Assembled Dimensions: 55.75"(W) x 45.25"(H) x 30.25"(D)
- Imported from Asia