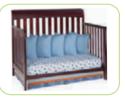

## Marquis 4-in-1 Crib

Crib

Toddler Bed

Daybed

Full Size Bed

## Marquis 4-in-1 Crib No. 7664

- Converts from crib to: toddler bed, to daybed, and to full size headboard bed (toddler guardrail sold separately. accommodates a full size bed frame that is available from any mattress retailer)
- Strong & sturdy wood construction
- 3 Position mattress height adjustment
- Fits standard size crib mattress (sold separately)
- Non-toxic finish tested for lead and other toxic elements to meet or exceed government and ASTM safety standards
- JPMA certified to meet or exceed all safety standards set by the CPSC & ASTM
- Easy Assembly
- Assembled Dimensions: 54.25"(W) x 44.25"(H) x 33"(D)
- Toddler guardrail: 0081
- Imported from Asia