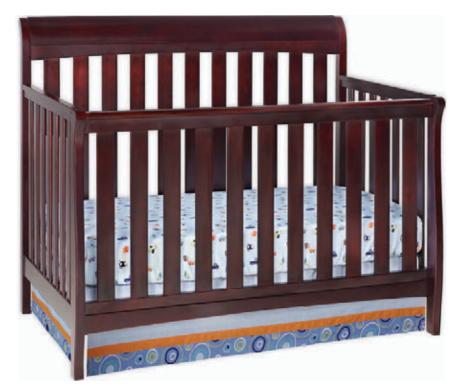

## Marquis 4-in-1 Crib

## Marquis 4-in-1 Crib No. 7664

- Converts from crib to: toddler bed, to daybed, and to full size headboard bed (toddler guardrail sold separately. accommodates a full size bed frame that is available from any mattress retailer)
- Strong & sturdy wood construction
- 3 Position mattress height adjustment
- Fits standard size crib mattress (sold separately)
- Non-toxic finish tested for lead and other toxic elements to meet or exceed government and ASTM safety standards
- JPMA certified to meet or exceed all safety standards set by the CPSC & ASTM
- Easy Assembly
- Assembled Dimensions: 54.25"(W) x 44.25"(H) x 33"(D)
- Toddler guardrail: 0081
- Imported from Asia