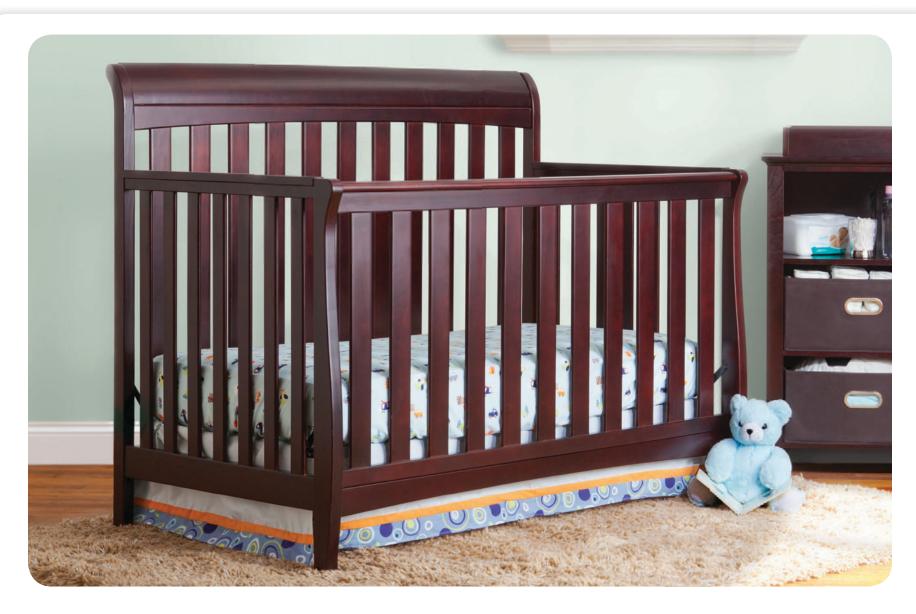

## Marquis 4-in-1 Crib

## Marquis 4-in-1 Crib No. 7664

- Converts from crib to: toddler bed, to daybed, and to full size headboard bed (toddler guardrail sold separately. accommodates a full size bed frame that is available from any mattress retailer)
- Strong & sturdy wood construction
- 3 Position mattress height adjustment
- Fits standard size crib mattress (sold separately)
- Non-toxic finish tested for lead and other toxic elements to meet or exceed government and ASTM safety standards
- JPMA certified to meet or exceed all safety standards set by the CPSC & ASTM
- Easy Assembly
- Assembled Dimensions: 54.25"(W) x 44.25"(H) x 33"(D)
- Toddler guardrail: 0081
- Imported from Asia