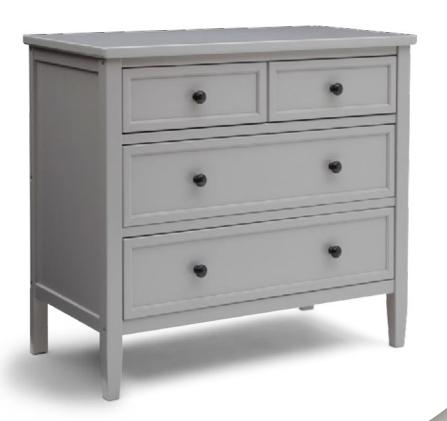

## Epic 3 Drawer Dresser

# 76303

The Epic 3 Drawer Dresser from Delta Children is a spacious storage option that has ample room to store baby's clothes through the years. Featuring oilrubbed bronze hardware, a smooth metal glide system with safety stops and square tapered legs, it's finished with a wide top at the just-right height to hold a lamp or display cherished photos or mementos. Pair it with the coordinating Epic Bookcase/Hutch (sold separately) for added style and space.

- Strong & sturdy wood construction
- Smooth metal glide system with safety stops prevents drawers from pulling out
- Accommodates Delta Children's Epic Bookcase/Hutch (76300)
- Assembled Dimensions: 36.50"(W) x 19"(D) x 33"(H)
- Imported from Asia