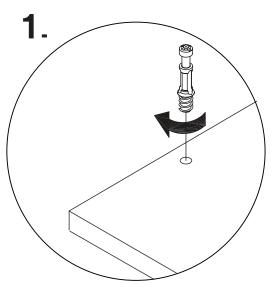

Always secure the Dress Kit to the changing surface by attaching the screws to the back of the dresser. See Instructions.

This product is only intended to attach to Delta Children's Products item 75513 (Disney Enchanted Princess 3 Drawer Dresser). DO NOT attach to other items.

## How to use cam lock system:

**Consumer Care:** 

www.DeltaChildren.com
Delta Children's Products
114 West 26th Street
New York, NY 10001
Tele 212-645-9033

**Warranty:** This Delta Product is warranted to be free from defects for a period of 90 days from the date of purchase under normal use. This warranty extends only to the original retail purchaser and is valid only when supplied with proof of purchase, or if received as a gift, when the registration is on file with Delta.