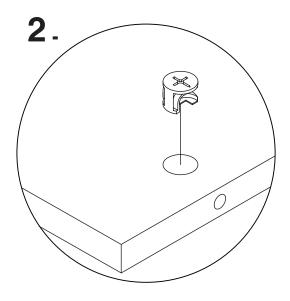

Always secure the Dress Kit to the changing surface by attaching the screws to the back of the dresser. See Instructions.

This product is only intended to attach to Delta Children's Products item 75513 (Disney Enchanted Princess 3 Drawer Dresser). DO NOT attach to other items.

## How to use cam lock system:

**Consumer Care:** 

www.DeltaChildren.com
Delta Children's Products
114 West 26th Street
New York, NY 10001
Tele 212-645-9033

**Warranty:** This Delta Product is warranted to be free from defects for a period of 90 days from the date of purchase under normal use. This warranty extends only to the original retail purchaser and is valid only when supplied with proof of purchase, or if received as a gift, when the registration is on file with Delta.