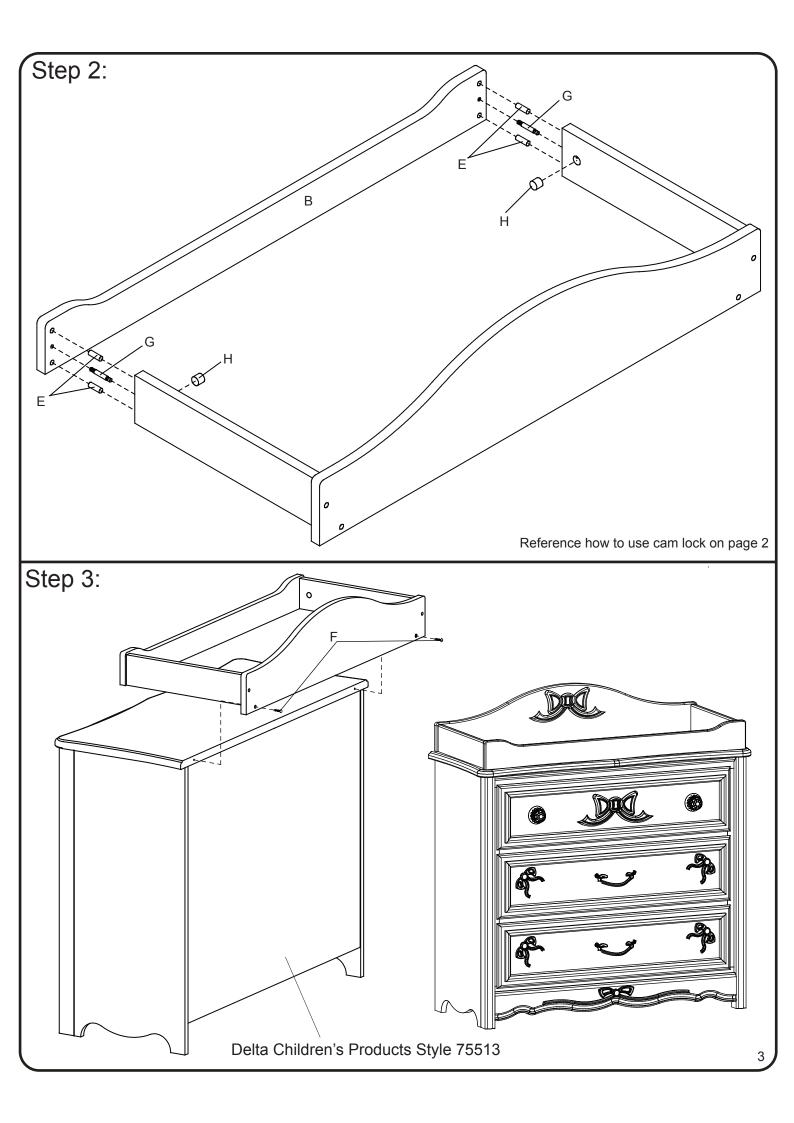

Always secure the Dress Kit to the changing surface by attaching the screws to the back of the dresser. See Instructions.

This product is only intended to attach to Delta Children's Products item 75513 (Disney Enchanted Princess 3 Drawer Dresser). DO NOT attach to other items.