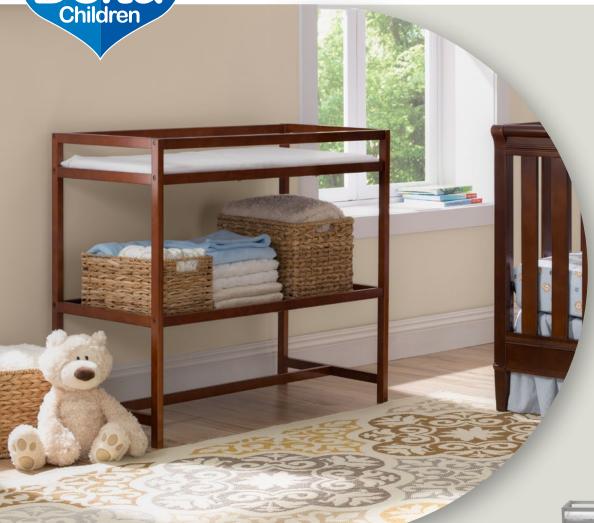

## Harbor Changing Table

# 7517

The Harbor Changing Table from Delta Children is designed for effortless dressings and diaper changes. The perfect choice for your nursery, it features a classic silhouette and smaller footprint that works well with any size bedroom or décor. Packed with value, this sturdy changer is JPMA certified to ensure your baby's safety, and comes with one open shelf that allows you to keep toiletries or clothing within reach.

- Changing table includes one fixed shelf for open storage (pad not included)
- Strong & sturdy wood construction
- Tested for lead and other toxic elements to meet or exceed government and ASTM standards
- Easy assembly
- JPMA certified to meet or exceed all safety standards set by the CPSC & ASTM
- Assembled Dimensions: 35"(W) x 33.50"(H) x 19.25"(D)
- Imported from Asia