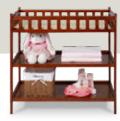

## Changing Table

# 7515

645-Espresso Java

Delta Children's Changing Table combines style and safety with versatility and provides a welcoming spot to change your baby's diaper. Complete with a soft mattress pad with safety strap, there are also safety rails that enclose all four sides around the top. Includes two generously sized shelves for your baby's essentials.

- Strong & sturdy wood construction
- Includes water-resistant changing pad with safety strap
- Includes two fixed shelves for open storage
- Safety rails enclose all four sides around the top of the table
- Tested for lead and other toxic elements to meet or exceed government and ASTM safety standards
- Made of solid wood and wood composites
- · Meets all safety and anti-tipping standards
- Easy Assembly
- Assembled Dimensions: 36.25"(W) x 34.25"(H) x 20.50"(D)
- Imported from Asia