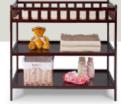

## Changing Table

# 7515

645-Espresso Java

Delta Children's Changing Table combines style and safety with versatility and provides a welcoming spot to change your baby's diaper. Complete with a soft mattress pad with safety strap, there are also safety rails that enclose all four sides around the top. Includes two generously sized shelves for your baby's essentials.

- Strong & sturdy wood construction
- Includes water-resistant changing pad with safety strap
- Includes two fixed shelves for open storage
- Safety rails enclose all four sides around the top of the table
- Tested for lead and other toxic elements to meet or exceed government and ASTM safety standards
- Made of solid wood and wood composites
- · Meets all safety and anti-tipping standards
- Easy Assembly
- Assembled Dimensions: 36.25"(W) x 34.25"(H) x 20.50"(D)
- Imported from Asia