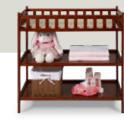

## Changing Table

# 7515

645-Espresso Java

Delta Children's Changing Table combines style and safety with versatility and provides a welcoming spot to change your baby's diaper. Complete with a soft mattress pad with safety strap, there are also safety rails that enclose all four sides around the top. Includes two generously sized shelves for your baby's essentials.

- Strong & sturdy wood construction
- Includes water-resistant changing pad with safety strap
- Includes two fixed shelves for open storage
- Safety rails enclose all four sides around the top of the table
- Tested for lead and other toxic elements to meet or exceed government and ASTM safety standards
- Made of solid wood and wood composites
- · Meets all safety and anti-tipping standards
- Easy Assembly
- Assembled Dimensions: 36.25"(W) x 34.25"(H) x 20.50"(D)
- Imported from Asia