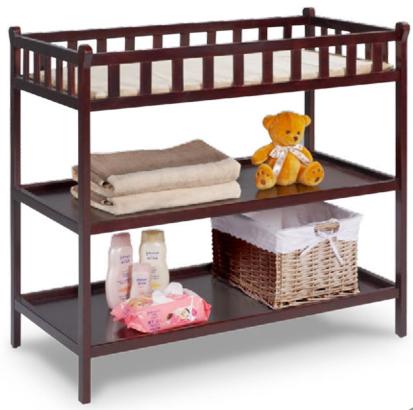

## Changing Table

# 7515

645-Espresso Java

Delta Children's Changing Table combines style and safety with versatility and provides a welcoming spot to change your baby's diaper. Complete with a soft mattress pad with safety strap, there are also safety rails that enclose all four sides around the top. Includes two generously sized shelves for your baby's essentials.

- Strong & sturdy wood construction
- Includes water-resistant changing pad with safety strap
- Includes two fixed shelves for open storage
- Safety rails enclose all four sides around the top of the table
- Tested for lead and other toxic elements to meet or exceed government and ASTM safety standards
- Made of solid wood and wood composites
- · Meets all safety and anti-tipping standards
- Easy Assembly
- Assembled Dimensions: 36.25"(W) x 34.25"(H) x 20.50"(D)
- Imported from Asia