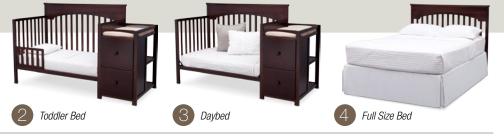

- Converts from crib to: toddler bed, to daybed and to a full size bed with headboard (daybed rail included; toddler guardrail & full size bed rails sold separately)
- Attached changing station offering two drawers for extra storage and an enclosed changing area (changing pad included)
- Strong & sturdy wood construction
- 3 Position mattress height adjustment
- Fits standard size crib mattress (sold separately)
- Tested for lead and other toxic elements to meet or exceed government and ASTM safety standards
- JPMA certified to meet or exceed all safety standards set by the ASTM
- Easy Assembly
- Toddler guardrail: 0080
- Full size bed rails: 0040 Metal (converts crib to full size bed with headboard only. sold separately)
- Assembled Dimensions: 71.75"(W) x 43.75"(H) x 31.50"(D))
- Imported from Asia