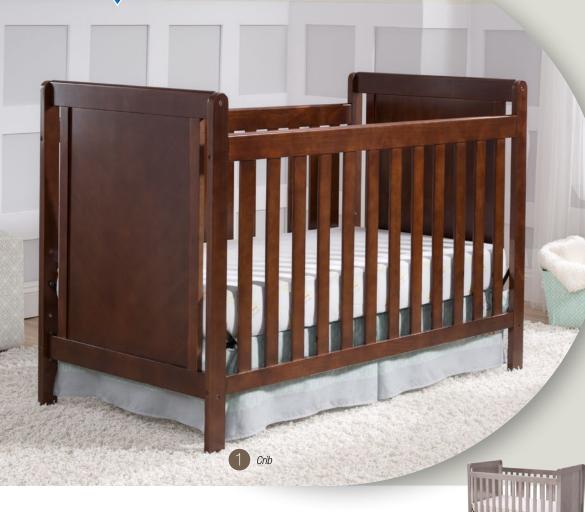

## Cypress 4-in-1 Crib

#7460

Create a dramatic focal point in the nursery with the Cypress 4-in-1 Crib from Delta Children. Each crib is subtly unique--showcasing a chevron wood-grain pattern on the ends, which makes a graphic point against the airy slats on the front and back.

- Converts from crib to: toddler bed, daybed, and to full size bed with headboard & footboard. (daybed rail included; toddler guardrail & full size bed rails sold separately)
- Strong & sturdy wood construction
- 3 Position mattress height adjustment
- Fits standard size crib mattress (sold separately)
- Tested for lead and other toxic elements to meet or exceed government and ASTM safety standards
- JPMA certified to meet or exceed all safety standards set by the CPSC & ASTM
- Easy Assembly
- Toddler guardrail: 0080
- Full size bed rails:
  - 0040 Metal (converts crib to full size bed with headboard only. sold separately)
  - 0050 Wood (converts crib to full size bed with headboard & footboard. sold separately)
- Assembled Dimensions: 55"(W) x 38.50"(H) x 29.75"(D)
- Imported from Asia