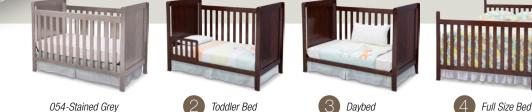

- Converts from crib to: toddler bed, daybed, and to full size bed with headboard & footboard. (daybed rail included; toddler guardrail & full size bed rails sold separately)
- Strong & sturdy wood construction
- 3 Position mattress height adjustment
- Fits standard size crib mattress (sold separately)
- Tested for lead and other toxic elements to meet or exceed government and ASTM safety standards
- JPMA certified to meet or exceed all safety standards set by the CPSC & ASTM
- Easy Assembly
- Toddler guardrail: 0080
- Full size bed rails:
  - 0040 Metal (converts crib to full size bed with headboard only. sold separately)
  - 0050 Wood (converts crib to full size bed with headboard & footboard. sold separately)
- Assembled Dimensions: 55"(W) x 38.50"(H) x 29.75"(D)
- Imported from Asia

**Available Finishes** 

204-Chocolate

054-Stained Grey

1-212-736-7000 | www.DeltaChildren.com