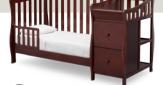

- Converts from crib to: toddler bed, daybed, and full size bed with headboard and footboard (daybed rail included; toddler guardrail & full size bed rails sold separately)
- Changer includes two shelves and two wooden drawers
- Water-resistant changing pad with safety strap included
- Strong & sturdy wood construction
- 3 Position mattress height adjustment
- Fits standard size crib mattress (sold separately)
- Tested for lead and other toxic elements to meet or exceed government and ASTM safety standards
- JPMA certified to meet or exceed all safety standards set by the ASTM
- Easy Assembly
- Toddler guardrail: 0081
- Full size bed rails: 0050 Wood (converts crib to full size bed with headboard & footboard. sold separately)
- Assembled Dimensions: 70.75"(W) x 44"(H) x 33.50"(D)
- Imported from Asia

Toddler Bed

**Available Finishes** 

026-Grev

607-Black Cherry Espresso