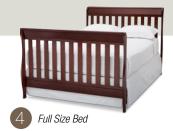

- Converts from crib to: toddler bed, daybed, and full size bed with headboard and footboard (daybed rail included; toddler guardrail & full size bed rails sold separately)
- Changer includes two shelves and two wooden drawers
- Water-resistant changing pad with safety strap included
- Strong & sturdy wood construction
- 3 Position mattress height adjustment
- Fits standard size crib mattress (sold separately)
- Tested for lead and other toxic elements to meet or exceed government and ASTM safety standards
- JPMA certified to meet or exceed all safety standards set by the ASTM
- Easy Assembly
- Toddler guardrail: 0081
- Full size bed rails: 0050 Wood (converts crib to full size bed with headboard & footboard. sold separately)
- Assembled Dimensions: 70.75"(W) x 44"(H) x 33.50"(D)
- Imported from Asia