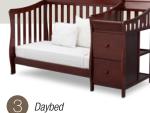

- Converts from crib to: toddler bed, daybed, and full size bed with headboard and footboard (daybed rail included; toddler guardrail & full size bed rails sold separately)
- Changer includes two shelves and two wooden drawers
- Water-resistant changing pad with safety strap included
- Strong & sturdy wood construction
- 3 Position mattress height adjustment
- Fits standard size crib mattress (sold separately)
- Tested for lead and other toxic elements to meet or exceed government and ASTM safety standards
- JPMA certified to meet or exceed all safety standards set by the ASTM
- Easy Assembly
- Toddler guardrail: 0081
- Full size bed rails: 0050 Wood (converts crib to full size bed with headboard & footboard. sold separately)
- Assembled Dimensions: 70.75"(W) x 44"(H) x 33.50"(D)
- Imported from Asia