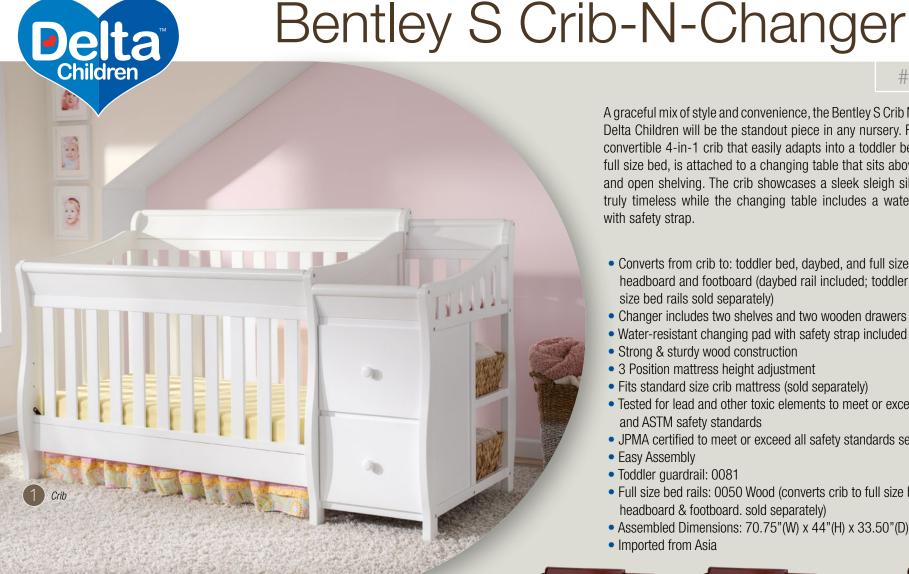

# 74461

A graceful mix of style and convenience, the Bentley S Crib N Changer from Delta Children will be the standout piece in any nursery. For versatility, a convertible 4-in-1 crib that easily adapts into a toddler bed, daybed and full size bed, is attached to a changing table that sits above two drawers and open shelving. The crib showcases a sleek sleigh silhouette that is truly timeless while the changing table includes a water-resistant pad with safety strap.

- Converts from crib to: toddler bed, daybed, and full size bed with headboard and footboard (daybed rail included; toddler guardrail & full size bed rails sold separately)
- Changer includes two shelves and two wooden drawers
- Water-resistant changing pad with safety strap included
- Strong & sturdy wood construction
- 3 Position mattress height adjustment
- Fits standard size crib mattress (sold separately)
- Tested for lead and other toxic elements to meet or exceed government and ASTM safety standards
- JPMA certified to meet or exceed all safety standards set by the ASTM
- Easy Assembly
- Toddler guardrail: 0081
- Full size bed rails: 0050 Wood (converts crib to full size bed with headboard & footboard. sold separately)
- Assembled Dimensions: 70.75"(W) x 44"(H) x 33.50"(D)
- Imported from Asia