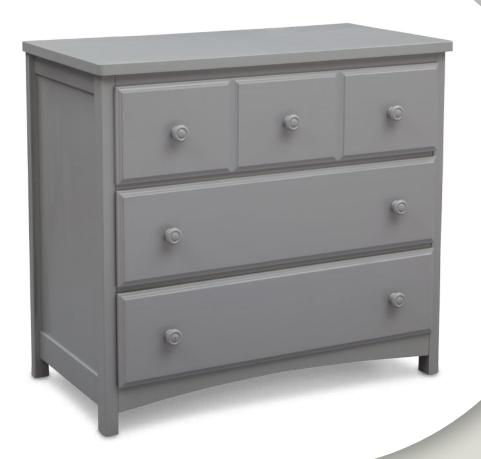

## 3 Drawer Dresser

# 74103

Simple, streamlined and built to last, this 3 Drawer Dresser from Delta Children features ample space for growing wardrobes, and easy-to-grasp handles. This kid-friendly dresser is also outfitted with a durable metal glide system that prevents drawers from falling out.

- Strong & sturdy wood construction
- 3 spacious drawers
- Smooth metal drawer glide system with safety stops which prevent drawers from pulling out
- Easy cleaning surface
- Made of solid wood and wood composites
- Meets ASTM standards
- Tested for lead and other toxic elements to meet or exceed government and ASTM safety standards
- Easy assembly
- Assembled Dimensions: 37"(W) x 33.50"(H) x 19"(D)
- Imported from Asia