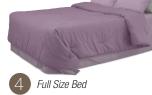

- Converts from crib to: toddler bed, daybed, and to full size bed with headboard. (daybed rail included; toddler guardrail & crib conversion rails sold separately)
- Strong & sturdy wood construction
- 3 Position mattress height adjustment
- Fits standard size crib mattress (sold separately)
- Tested for lead and other toxic elements to meet or exceed government and ASTM safety standards
- JPMA certified to meet or exceed all safety standards set by the CPSC & ASTM
- Easy Assembly
- Toddler guardrail: 0080 (sold separately)
- Crib conversion rails:
- 0040 Metal (converts crib to full size bed with headboard only. sold separately)
- Assembled Dimensions: 55.75"(W) x 44"(H) x 30.25 "(D)
- Imported from Asia