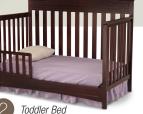

- Converts from crib to: toddler bed, daybed, and to full size bed with headboard. (daybed rail included; toddler guardrail & crib conversion rails sold separately)
- Strong & sturdy wood construction
- 3 Position mattress height adjustment
- Fits standard size crib mattress (sold separately)
- Tested for lead and other toxic elements to meet or exceed government and ASTM safety standards
- JPMA certified to meet or exceed all safety standards set by the CPSC & ASTM
- Easy Assembly
- Toddler guardrail: 0080 (sold separately)
- Crib conversion rails:
- 0040 Metal (converts crib to full size bed with headboard only. sold separately)
- Assembled Dimensions: 55.75"(W) x 44"(H) x 30.25 "(D)
- Imported from Asia