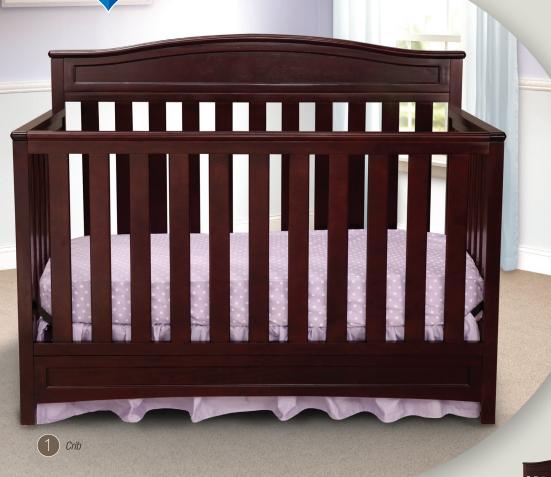

## Emery 4-in-1 Crib

## # 7380

Durable, stable and stylish, the Emery 4-in-1 Crib from Delta Children will charm for years to come. Converting from a multi-positional crib to a toddler bed, daybed and full size bed, it's designed to be a part of your little one's life from infancy to adulthood. Featuring a slightly curved headboard and airy slats, this beautifully crafted crib is also JPMA certified to ensure your child's safety.

- Converts from crib to: toddler bed, daybed, and to full size bed with headboard. (daybed rail included; toddler guardrail & crib conversion rails sold separately)
- Strong & sturdy wood construction
- 3 Position mattress height adjustment
- Fits standard size crib mattress (sold separately)
- Tested for lead and other toxic elements to meet or exceed government and ASTM safety standards
- JPMA certified to meet or exceed all safety standards set by the CPSC & ASTM
- Easy Assembly
- Toddler guardrail: 0080 (sold separately)
- Crib conversion rails:
- 0040 Metal (converts crib to full size bed with headboard only. sold separately)
- Assembled Dimensions: 55.75"(W) x 44"(H) x 30.25 "(D)
- Imported from Asia