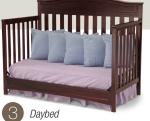

- Converts from crib to: toddler bed, daybed, and to full size bed with headboard. (daybed rail included; toddler guardrail & crib conversion rails sold separately)
- Strong & sturdy wood construction
- 3 Position mattress height adjustment
- Fits standard size crib mattress (sold separately)
- Tested for lead and other toxic elements to meet or exceed government and ASTM safety standards
- JPMA certified to meet or exceed all safety standards set by the CPSC & ASTM
- Easy Assembly
- Toddler guardrail: 0080 (sold separately)
- Crib conversion rails:
- 0040 Metal (converts crib to full size bed with headboard only. sold separately)
- Assembled Dimensions: 55.75"(W) x 44"(H) x 30.25 "(D)
- Imported from Asia