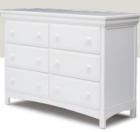

## 6 Drawer Dresser

## # 73086



Storage makes life simpler. That's why the 6 Drawer Dresser from Delta Children has enough space to neatly organize your child's wardrobe from birth to adulthood.

- Strong & sturdy wood construction
- 6 drawers with spacious storage
- Smooth metal glide system with safety stops prevents drawers from pulling out
- Easy-to-clean surface
- Tested for lead and other toxic elements to meet or exceed government and ASTM safety standards
- Easy assembly
- Assembled Dimensions: 47.75"(W) x 33.50"(H) x 17.75"(D)
- Imported from Asia





100-White

204-Chocolate

## **Available Finishes**



204-Chocolate