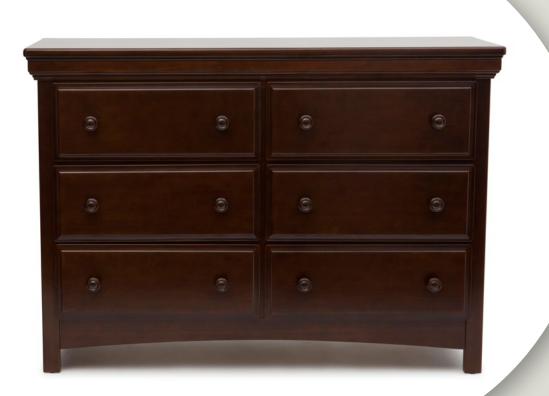

## 6 Drawer Dresser

## # 73086

Storage makes life simpler. That's why the 6 Drawer Dresser from Delta Children has enough space to neatly organize your child's wardrobe from birth to adulthood.

- Strong & sturdy wood construction
- 6 drawers with spacious storage
- Smooth metal glide system with safety stops prevents drawers from pulling out
- Easy-to-clean surface
- Tested for lead and other toxic elements to meet or exceed government and ASTM safety standards
- Easy assembly
- Assembled Dimensions: 47.75"(W) x 33.50"(H) x 17.75"(D)
- Imported from Asia

## **Available Finishes**

204-Chocolate