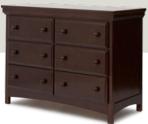

## 6 Drawer Dresser

## # 73086



Storage makes life simpler. That's why the 6 Drawer Dresser from Delta Children has enough space to neatly organize your child's wardrobe from birth to adulthood.

- Strong & sturdy wood construction
- 6 drawers with spacious storage
- Smooth metal glide system with safety stops prevents drawers from pulling out
- Easy-to-clean surface
- Tested for lead and other toxic elements to meet or exceed government and ASTM safety standards
- Easy assembly
- Assembled Dimensions: 47.75"(W) x 33.50"(H) x 17.75"(D)
- Imported from Asia





100-White

204-Chocolate

## **Available Finishes**



204-Chocolate