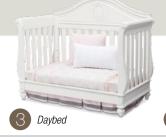

- Converts from a crib to a toddler bed, to a daybed and to a full size bed with headboard & footboard. (daybed rail included; toddler guardrail and full size bed rails sold separately)
- Detailed molding and intricate princess-inspired emblem on the headboard
- Strong & sturdy wood construction
- 3 Position mattress height adjustment
- Fits standard size crib mattress (sold separately)
- Tested for lead and other toxic elements to meet or exceed government and ASTM safety standards
- JPMA certified to meet or exceed all safety standards set by the CPSC & ASTM
- Easy Assembly
- Toddler guardrail: 0080
- Full size bed rails: 0050 Wood (converts crib to full size bed with headboard & footboard, sold separately)
- Assembled Dimensions: 57.75"(W) x 49"(H) x 32.25"(D)
- Imported from Asia