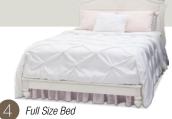

- Converts from a crib to a toddler bed, to a daybed and to a full size bed with headboard & footboard. (daybed rail included; toddler guardrail and full size bed rails sold separately)
- Detailed molding and intricate princess-inspired emblem on the headboard
- Strong & sturdy wood construction
- 3 Position mattress height adjustment
- Fits standard size crib mattress (sold separately)
- Tested for lead and other toxic elements to meet or exceed government and ASTM safety standards
- JPMA certified to meet or exceed all safety standards set by the CPSC & ASTM
- Easy Assembly
- Toddler guardrail: 0080
- Full size bed rails: 0050 Wood (converts crib to full size bed with headboard & footboard, sold separately)
- Assembled Dimensions: 57.75"(W) x 49"(H) x 32.25"(D)
- Imported from Asia