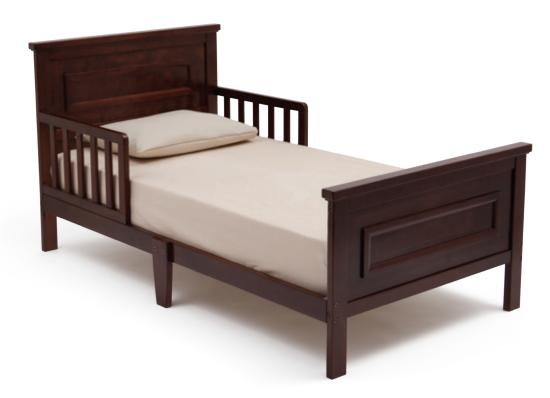

## Classic Toddler Bed No. 7148

- Fits full size crib mattress (mattress, bedding and pillow not included)
- Strong & sturdy wood construction
- Transitional style design with molding on headboard and footboard
- Low to the ground for easy access for your child
- Guardrails included to keep child safe
- Non-toxic finish tested for lead and other toxic elements to meet or exceed government and ASTM safety standards
- JPMA certified to meet or exceed all safety standards set by the CPSC & ASTM
- Easy Assembly
- Assembled Dimensions: 54"(W) x 27.25"(H) x 30"(D)
- Imported from Asia