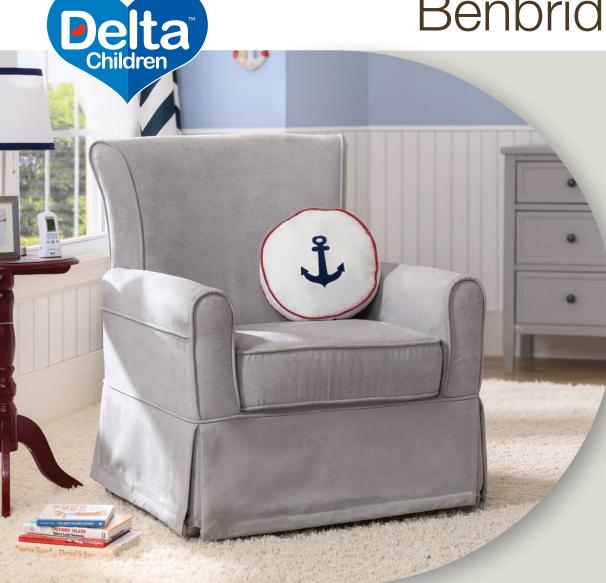

Benbridge Glider

# 70967

A plush armchair with a supportive back above a gentle swivel and glide mechanism creates a glider you and your baby will love to relax in. Crafted with a sturdy wood frame for lasting strength, the Benbridge Glider from Delta Children is upholstered in easy-to-clean, super-soft microfiber, and will work well in any other room in the house after your little one has outgrown the nursery.

- Fully upholstered glider with a gentle swivel and glide motion
- Sturdy frame provides stability
- Durable steel mechanism for quiet movements
- Armrests are padded for comfort
- Seat cushion is plush and removable for easy cleaning
- Assembled dimensions:
  30.25"(W) x 35.75"(H) x 32.50"(D)
- Imported from Asia