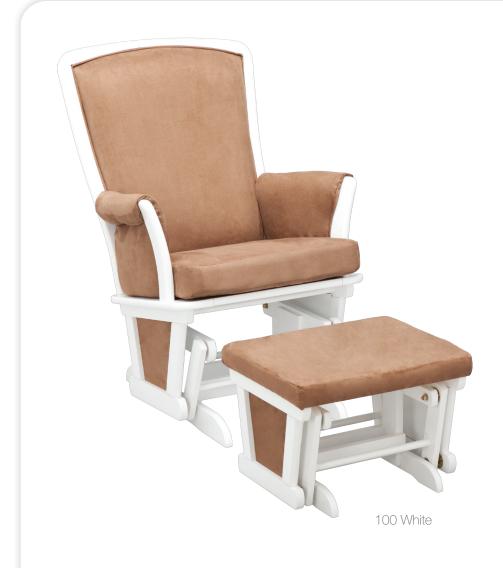

## Eclipse Glider & Ottoman No. 70947

- Transitional styling makes this glider and ottoman combo a beautiful addition to any nursery
- Solid wood frame construction for years of enjoyment
- Features padded arms for added comfort while nursing
- Glider and ottoman feature full ball bearing mechanisms for smooth, quiet motion
- Non-toxic finish tested for lead and other toxic elements to meet or exceed government and ASTM safety standards
- Durable micro fiber fabric pad
- Easy assembly
- Assembled Dimensions: Glider: 26"(W) x 29"(D) x 40.75"(H) Ottoman 20"(W) x 16.25"(D) x 13.50"(H)
- Imported from Asia
- Tested for Quality and Safety

Available Finishes 100 White 205 Espresso Cherry 209 Spiced Cinnamon 607 Black Cherry Espresso 616 Merlot