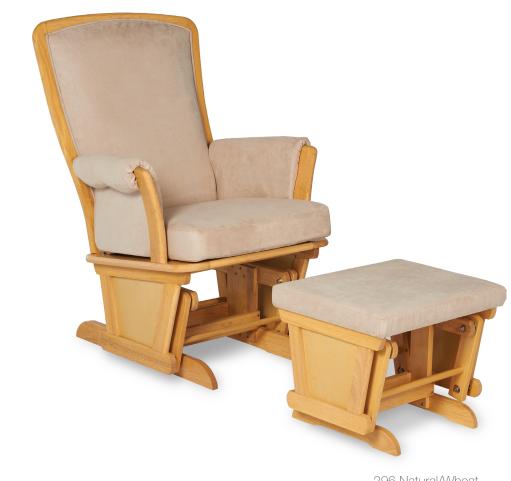

## Glider & Ottoman

296 Natural/Wheat

## Glider & Ottoman No. 70927

- Transitional styling makes this glider and ottoman combo a beautiful addition to any nursery
- Solid wood frame construction for years of enjoyment
- Features padded arms for added comfort while nursing
- Glider and ottoman feature full ball bearing mechanisms for smooth, quiet motion
- Non-toxic finish tested for lead and other toxic elements to meet or exceed government and ASTM safety standards
- Durable micro fiber fabric pad
- Easy assembly
- Assembled Dimensions:
  Glider: 26"(W) x 29"(D) x 40.75"(H)
  Ottoman 20"(W) x 16.25"(D) x 13.50"(H)
- Imported from Asia
- Tested for Quality and Safety