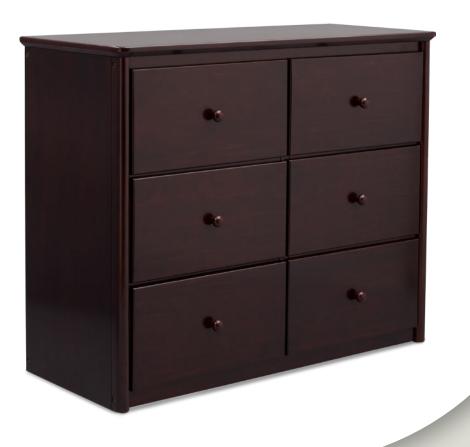

## Somerset 6 Drawer Dresser

# 70806

Part of the Somerset Collection, the Somerset 6 Drawer Dresser from Delta Children features a simple, sturdy profile with straight lines and plenty of space for your child's growing wardrobe. Outfitted with a smooth metal glide system with safety stops that prevent the drawers from pulling out, this dresser is a nursery staple that will provide years of versatility.

- Strong & sturdy wood construction
- 6 drawers with spacious storage
- Smooth metal glide system with safety stops prevents drawers from pulling out
- Tested for lead and other toxic elements to meet or exceed government and ASTM safety standards
- Easy assembly
- Assembled Dimensions: 42"(W) x 34"(H) x 18"(D)
- Imported from Asia