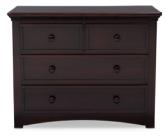

# 4 Drawer Dresser

## 4 Drawer Dresser 702040

Equipped with a bounty of storage space, this 4 Drawer Dresser from Serta offers timeless appeal. Fashioned with elegant arch detailing at the bottom, this sturdy dresser is outfitted with ball bearing, side mounted drawer glides with safety stops, which prevent the drawers from falling out. The wooden knobs are easy to grasp, making it the perfect addition in a child's room, yet the sophisticated styling works in adult spaces, too.

# **Dark Chocolate**