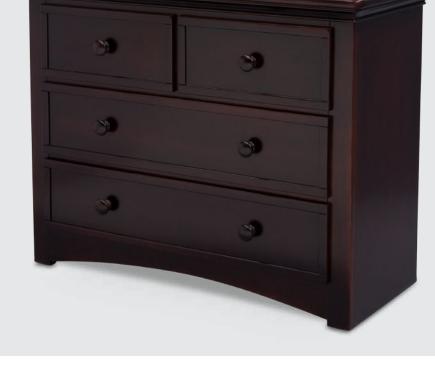

# 4 Drawer Dresser

## 4 Drawer Dresser 702040

Equipped with a bounty of storage space, this 4 Drawer Dresser from Serta offers timeless appeal. Fashioned with elegant arch detailing at the bottom, this sturdy dresser is outfitted with ball bearing, side mounted drawer glides with safety stops, which prevent the drawers from falling out. The wooden knobs are easy to grasp, making it the perfect addition in a child's room, yet the sophisticated styling works in adult spaces, too.

- Strong & sturdy wood construction
- 4 Drawers
- Anti-tip kit w/ top or base mounting
- Rigid wood frame
- Ball bearing, side mounted drawer glides with safety stops
- Assembly required
- Tested for lead and other toxic elements to meet or exceed government and ASTM safety standards
- Assembled Dimensions: 43.5"(W)x 33.5"(H)x 18.75"(D)

# **Dark Chocolate**