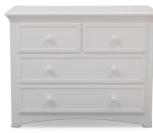

bounty of storage space, this 4 Drawer Dresser from Serta offers timeless appeal. Fashioned with elegant arch detailing at the bottom, this sturdy dresser is outfitted with ball bearing, side mounted drawer glides with safety stops, which prevent the drawers from falling out. The wooden knobs are easy to grasp, making it the perfect addition in a child's room, yet the sophisticated styling works in adult spaces, too.

- Strong & sturdy wood construction
- 4 Drawers
- Anti-tip kit w/ top or base mounting
- Rigid wood frame
- Ball bearing, side mounted drawer glides with safety stops
- Assembly required
- Tested for lead and other toxic elements to meet or exceed government and ASTM safety standards
- Assembled Dimensions: 43.5"(W)x 33.5"(H)x 18.75"(D)

# **Available Finishes**







Grey



Bianca



# **Dark Chocolate**

### ©2015 Delta Children's Products. Serta® is a trademark of Serta, Inc., used under the license of Children's Products, LLC.

### 1-800-377-3777 | www.DeltaChildren.com