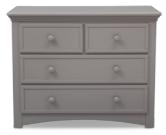

with a bounty of storage space, this 4 Drawer Dresser from Serta offers timeless appeal. Fashioned with elegant arch detailing at the bottom, this sturdy dresser is outfitted with ball bearing, side mounted drawer glides with safety stops, which prevent the drawers from falling out. The wooden knobs are easy to grasp, making it the perfect addition in a child's room, yet the sophisticated styling works in adult spaces, too.

- Strong & sturdy wood construction
- 4 Drawers
- Anti-tip kit w/ top or base mounting
- Rigid wood frame
- Ball bearing, side mounted drawer glides with safety stops
- Assembly required
- Tested for lead and other toxic elements to meet or exceed government and ASTM safety standards
- Assembled Dimensions: 43.5"(W)x 33.5"(H)x 18.75"(D)

# **Available Finishes**







Grey



Bianca



# **Dark Chocolate**

### ©2015 Delta Children's Products. Serta® is a trademark of Serta, Inc., used under the license of Children's Products, LLC.

### 1-800-377-3777 | www.DeltaChildren.com