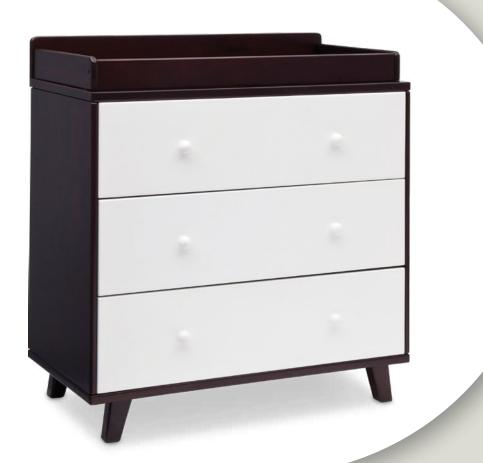

## Ava 3 Drawer Dresser w/Changing Top

# 68013

A modern heirloom, the Ava 3 Drawer Dresser w/ Changing Top from Delta Children features clean, crisp lines and three spacious drawers with plenty of storage for your growing baby. Topped with a removable changing top, the dresser does double duty; so once your baby outgrows the need for a changing table, just detach the top. Plus, its legs match Delta's Ava 3-in-1 Crib, pair them together to create a cohesive nursery, or mix it with existing furniture for a more eclectic look.

- Strong and sturdy wood construction
- Features include 3 spacious drawers and removable changing topper (pad sold separately)
- Ball bearing side-mount drawer glides with safety stops
- Easy to clean surface
- Tested for lead and other toxic elements to meet or exceed government and ASTM standards
- Easy assembly
- Assembled Dimensions: 36.50"(W) x 38.50"(H) x 20.50"(D)
- Imported from Asia