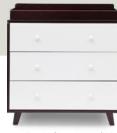

res clean, crisp lines and three spacious drawers with plenty of storage for your growing baby. Topped with a removable changing top, the dresser does double duty; so once your baby outgrows the need for a changing table, just detach the top. Plus, its legs match Delta's Ava 3-in-1 Crib, pair them together to create a cohesive nursery, or mix it with existing furniture for a more eclectic look.

- Strong and sturdy wood construction
- Features include 3 spacious drawers and removable changing topper (pad sold separately)
- Ball bearing side-mount drawer glides with safety stops
- Easy to clean surface
- Tested for lead and other toxic elements to meet or exceed government and ASTM standards
- Easy assembly
- Assembled Dimensions: 36.50"(W) x 38.50"(H) x 20.50"(D)
- Imported from Asia







918-Dark Chocolate/White

100-White



918-Dark Chocolate/White