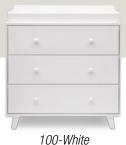

eatures clean, crisp lines and three spacious drawers with plenty of storage for your growing baby. Topped with a removable changing top, the dresser does double duty; so once your baby outgrows the need for a changing table, just detach the top. Plus, its legs match Delta's Ava 3-in-1 Crib, pair them together to create a cohesive nursery, or mix it with existing furniture for a more eclectic look.

- Strong and sturdy wood construction
- Features include 3 spacious drawers and removable changing topper (pad sold separately)
- Ball bearing side-mount drawer glides with safety stops
- Easy to clean surface
- Tested for lead and other toxic elements to meet or exceed government and ASTM standards
- Easy assembly
- Assembled Dimensions: 36.50"(W) x 38.50"(H) x 20.50"(D)
- Imported from Asia







918-Dark Chocolate/White

100-White



918-Dark Chocolate/White