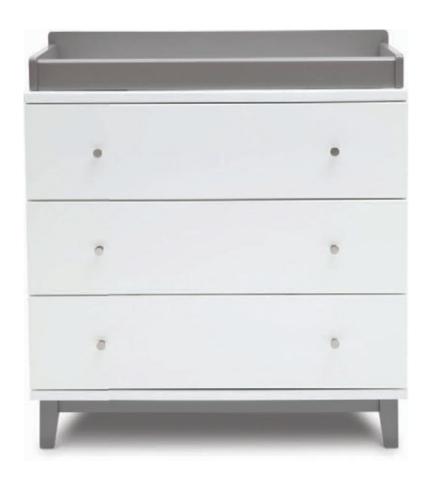

## Tribeca 3 Drawer Dresser

## Tribeca 3 Drawer Dresser No. 67923

- Strong & sturdy wood construction
- Three spacious drawers
- Converts from changing station to dresser with removal of topper
- Changer fits standard size changing pad (sold separately)
- Smooth metal glide system with safety stops prevents drawers from pulling out
- Designed to fit the Delta 0550 changing top (sold separately)
- Assembled dimensions: 36.50"(W) x 35"(H) x 18.75"(D)
- Non-toxic finish tested for lead and other toxic elements to meet or exceed government and ASTM safety standards

Available Finish 027 White/Grey