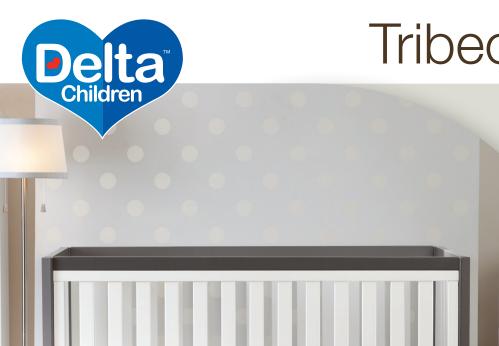

Tribeca 4-in-1 Crib

# 6792

Designed to be the centerpiece of your nursery, the Tribeca 4-in-1 Crib from Delta Children exudes contemporary cool. Featuring plenty of modern touches it boasts a sleek x-shaped base and bold two-tone finish.

- Converts from crib to: toddler bed, daybed, and to full size bed with headboard & footboard. (daybed rail included; toddler guardrail & crib conversion rails sold separately)
- Strong & sturdy wood construction
- 3 Position mattress height adjustment
- Fits standard size crib mattress (sold separately)
- Tested for lead and other toxic elements to meet or exceed government and ASTM safety standards
- JPMA certified to meet or exceed all safety standards set by the CPSC & ASTM
- Easy Assembly
- Toddler guardrail: 0080 (sold separately)
- Crib conversion rails:
- 0040 Metal (converts crib to full size bed with headboard only. sold separately)
- 0050 Wood (converts crib to full size bed with headboard & footboard. sold separately)
- Assembled Dimensions: 55"(W) x 43.50"(H) x 32.25"(D)
- Imported from Asia