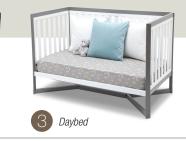

- Converts from crib to: toddler bed, daybed, and to full size bed with headboard & footboard. (daybed rail included; toddler guardrail & crib conversion rails sold separately)
- Strong & sturdy wood construction
- 3 Position mattress height adjustment
- Fits standard size crib mattress (sold separately)
- Tested for lead and other toxic elements to meet or exceed government and ASTM safety standards
- JPMA certified to meet or exceed all safety standards set by the CPSC & ASTM
- Easy Assembly
- Toddler guardrail: 0080 (sold separately)
- Crib conversion rails:
- 0040 Metal (converts crib to full size bed with headboard only. sold separately)
- 0050 Wood (converts crib to full size bed with headboard & footboard. sold separately)
- Assembled Dimensions: 55"(W) x 43.50"(H) x 32.25"(D)
- Imported from Asia