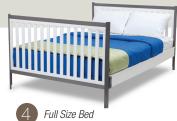

- Converts from crib to: toddler bed, daybed, and to full size bed with headboard & footboard. (daybed rail included; toddler guardrail & crib conversion rails sold separately)
- Strong & sturdy wood construction
- 3 Position mattress height adjustment
- Fits standard size crib mattress (sold separately)
- Tested for lead and other toxic elements to meet or exceed government and ASTM safety standards
- JPMA certified to meet or exceed all safety standards set by the CPSC & ASTM
- Easy Assembly
- Toddler guardrail: 0080 (sold separately)
- Crib conversion rails:
- 0040 Metal (converts crib to full size bed with headboard only. sold separately)
- 0050 Wood (converts crib to full size bed with headboard & footboard. sold separately)
- Assembled Dimensions: 55"(W) x 43.50"(H) x 32.25"(D)
- Imported from Asia