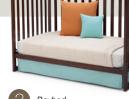

- Converts from crib to: toddler bed, to daybed (daybed rail included, toddler guardrail sold separately)
- Strong & sturdy wood construction
- Three-position mattress height adjustment
- Fits standard size crib mattress (sold separately)
- Tested for lead and other toxic elements to meet or exceed government and ASTM safety standards
- JPMA certified to meet or exceed all safety standards set by the CPSC & ASTM
- Easy assembly
- Assembled Dimensions: 54.25"(W) x 36"(H) x 30.25"(D)
- Imported from Asia