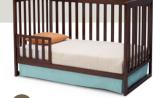

- Converts from crib to: toddler bed, to daybed (daybed rail included, toddler guardrail sold separately)
- Strong & sturdy wood construction
- Three-position mattress height adjustment
- Fits standard size crib mattress (sold separately)
- Tested for lead and other toxic elements to meet or exceed government and ASTM safety standards
- JPMA certified to meet or exceed all safety standards set by the CPSC & ASTM
- Easy assembly
- Assembled Dimensions: 54.25"(W) x 36"(H) x 30.25"(D)
- Imported from Asia

066-White/Grey

**Delta**Children

204-Chocolate

2 Toddler Bed