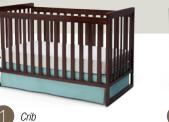

Urban Classic 3-in-1 Crib

# 6501

Designed with clean lines and a sleek base, the Urban Classic 3-in-1 Crib from Delta Children helps create a contemporary feel in any nursery. Its three adjustable mattress heights make it easy and safe to get baby in and out.

- Converts from crib to: toddler bed, to daybed (daybed rail included, toddler guardrail sold separately)
- Strong & sturdy wood construction
- Three-position mattress height adjustment
- Fits standard size crib mattress (sold separately)
- Tested for lead and other toxic elements to meet or exceed government and ASTM safety standards
- JPMA certified to meet or exceed all safety standards set by the CPSC & ASTM
- Easy assembly
- Assembled Dimensions: 54.25"(W) x 36"(H) x 30.25"(D)
- Imported from Asia