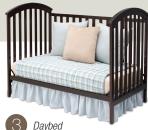

# 601130

The gentle sloping curves of the Arbour 3-in-1 Crib from Delta Children makes it a sweet addition to any nursery. Built to last, it offers three mattress height adjustments and converts from a crib to a toddler bed and daybed to accommodate your growing baby.

- Converts from crib to: toddler bed, to daybed (daybed rail included; toddler guardrail sold separately)
- Strong & sturdy wood construction
- Three-position mattress height adjustment
- Fits standard size crib mattress (sold separately)
- Tested for lead and other toxic elements to meet or exceed government and ASTM safety standards
- JPMA certified to meet or exceed all safety standards set by the CPSC & ASTM
- Easy assembly
- Toddler guardrail: 0080 (sold separately)
- Assembled Dimensions: 54.75"(W) x 41.75"(H) x 31.50"(D)
- Imported from Asia