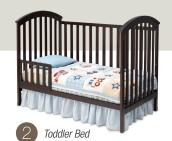

# 601130

The gentle sloping curves of the Arbour 3-in-1 Crib from Delta Children makes it a sweet addition to any nursery. Built to last, it offers three mattress height adjustments and converts from a crib to a toddler bed and daybed to accommodate your growing baby.

- Converts from crib to: toddler bed, to daybed (daybed rail included; toddler guardrail sold separately)
- Strong & sturdy wood construction
- Three-position mattress height adjustment
- Fits standard size crib mattress (sold separately)
- Tested for lead and other toxic elements to meet or exceed government and ASTM safety standards
- JPMA certified to meet or exceed all safety standards set by the CPSC & ASTM
- Easy assembly
- Toddler guardrail: 0080 (sold separately)
- Assembled Dimensions: 54.75"(W) x 41.75"(H) x 31.50"(D)
- Imported from Asia