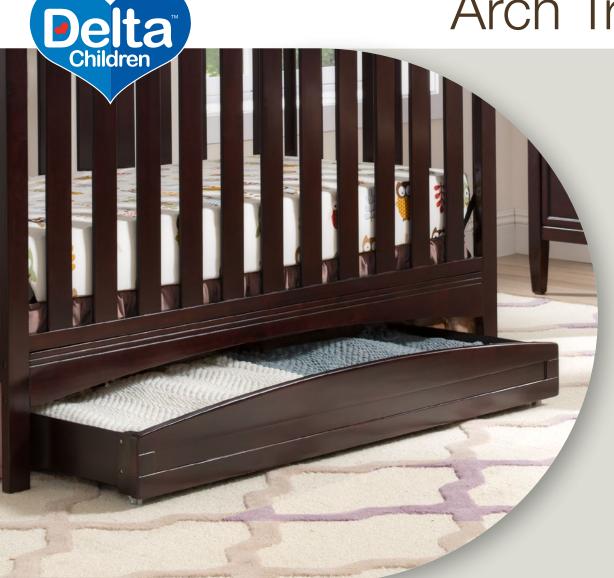

Arch Trundle

# 540950

Upgrade your crib with the Arch Trundle from Delta Children! Designed with a beautifully curved front, the trundle provides additional storage for crib bedding or nursery essentials. Its sleek design fits neatly under most cribs that have an opening at least 47.5"W x 8" H and at least 24.75"D underneath—and since it's equipped with four casters it rolls back into place easily.

- Under crib storage when space is limited
- Trundle is for storage and not sleeping. Offering a fixed divider in the middle to keep accessories & clothing organized.
- Includes four caster wheels
- Tested for lead and other toxic elements to meet or exceed government and ASTM safety standards
- Strong & sturdy construction
- Assembly required
- Works with most cribs that have an opening at least 47.5"W x 8"H and at least 24.75"D
- Assembled Dimensions: 47.50"(W) x 7.25"(H) x 24.75"(D)
- Imported from Asia