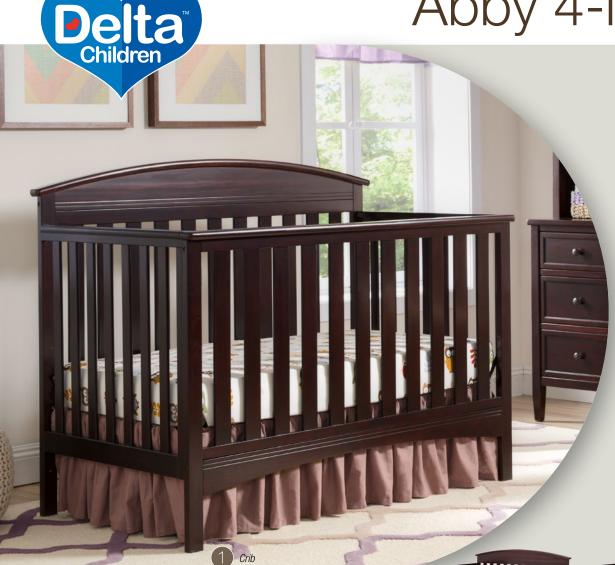

Abby 4-in-1 Crib

# 540360

A lovely crib with an arch-style headboard, the Abby 4-in-1 Crib from Delta Children will grow with your child to create a comforting sleep space from birth to adulthood.

- Converts from a crib to a toddler bed, to a daybed and to a full size bed with headboard & footboard. (daybed rail included; toddler guardrail and Delta Children's full size bed rails sold separately)
- Strong & sturdy wood construction
- 3 Position mattress height adjustment
- Fits standard size crib mattress (Sold Separately)
- Tested for lead and other toxic elements to meet or exceed government and ASTM safety standards
- JPMA certified to meet or exceed all safety standards set by the ASTM
- Easy Assembly
- Toddler guardrail: 0080 (Sold Separately)
- Full size bed rails: 0050 (converts crib to full size bed with headboard & footboard. Sold Separately)
- Arch Trundle: 540950 (pull-out drawer with wheels, that offers under crib storage. Sold Separately)
- Assembled Dimensions: 55.75"(W) x 43.75"(H) x 30.50"(D)
- Imported from Asia