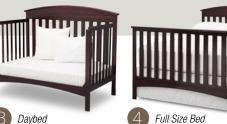

# 540360

A lovely crib with an arch-style headboard, the Abby 4-in-1 Crib from Delta Children will grow with your child to create a comforting sleep space from birth to adulthood.

- Converts from a crib to a toddler bed, to a daybed and to a full size bed with headboard & footboard. (daybed rail included; toddler guardrail and Delta Children's full size bed rails sold separately)
- Strong & sturdy wood construction
- 3 Position mattress height adjustment
- Fits standard size crib mattress (Sold Separately)
- Tested for lead and other toxic elements to meet or exceed government and ASTM safety standards
- JPMA certified to meet or exceed all safety standards set by the ASTM
- Easy Assembly
- Toddler guardrail: 0080 (Sold Separately)
- Full size bed rails: 0050 (converts crib to full size bed with headboard & footboard. Sold Separately)
- Arch Trundle: 540950 (pull-out drawer with wheels, that offers under crib storage. Sold Separately)
- Assembled Dimensions: 55.75"(W) x 43.75"(H) x 30.50"(D)
- Imported from Asia