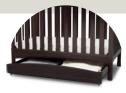

# 540360

A lovely crib with an arch-style headboard, the Abby 4-in-1 Crib from Delta Children will grow with your child to create a comforting sleep space from birth to adulthood.

- Converts from a crib to a toddler bed, to a daybed and to a full size bed with headboard & footboard. (daybed rail included; toddler guardrail and Delta Children's full size bed rails sold separately)
- Strong & sturdy wood construction
- 3 Position mattress height adjustment
- Fits standard size crib mattress (Sold Separately)
- Tested for lead and other toxic elements to meet or exceed government and ASTM safety standards
- JPMA certified to meet or exceed all safety standards set by the ASTM
- Easy Assembly
- Toddler guardrail: 0080 (Sold Separately)
- Full size bed rails: 0050 (converts crib to full size bed with headboard & footboard. Sold Separately)
- Arch Trundle: 540950 (pull-out drawer with wheels, that offers under crib storage. Sold Separately)
- Assembled Dimensions: 55.75"(W) x 43.75"(H) x 30.50"(D)
- Imported from Asia

540950-Arch Trundle Drawer

02

026-Grey

130-Bianca

a

207-Dark Chocolate