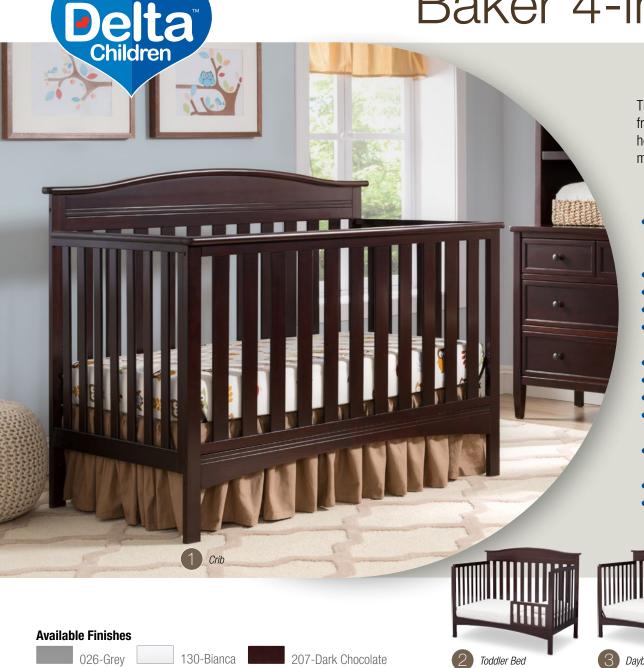

## Baker 4-in-1 Crib

## # 540350

The perfect nursery starts with a versatile crib—and the Baker 4-in-1 Crib from Delta Children is just that! Its classic silhouette with a bell-shaped headboard and subtle grooved details creates a beautiful design that's meant to last.

- Converts from a crib to a toddler bed, to a daybed and to a full size bed with headboard & footboard. (daybed rail included; toddler guardrail and Delta Children's full size bed rails sold separately)
- Strong & sturdy wood construction
- 3 Position mattress height adjustment
- Fits standard size crib mattress (Sold Separately)
- Tested for lead and other toxic elements to meet or exceed government and ASTM safety standards
- JPMA certified to meet or exceed all safety standards set by the ASTM
- Easy Assembly
- Toddler guardrail: 0080 (Sold Separately)
- Full size bed rails: 0050 (converts crib to full size bed with headboard & footboard. Sold Separately)
- Arch Trundle: 540950 (pull-out drawer with wheels, that offers under crib storage. Sold Separately)

- Assembled Dimensions: 55.75"(W) x 43.75"(H) x 30.50"(D)
- Imported from Asia

540950-Arch Trundle Drawer