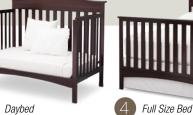

- Converts from a crib to a toddler bed, to a daybed and to a full size bed with headboard & footboard. (daybed rail included; toddler guardrail and Delta Children's full size bed rails sold separately)
- Strong & sturdy wood construction
- 3 Position mattress height adjustment
- Fits standard size crib mattress (Sold Separately)
- Tested for lead and other toxic elements to meet or exceed government and ASTM safety standards
- JPMA certified to meet or exceed all safety standards set by the ASTM
- Easy Assembly
- Toddler guardrail: 0080 (Sold Separately)
- Full size bed rails: 0050 (converts crib to full size bed with headboard & footboard. Sold Separately)
- Arch Trundle: 540950 (pull-out drawer with wheels, that offers under crib storage. Sold Separately)