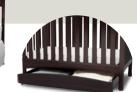

- Assembled Dimensions: 55.75"(W) x 43.75"(H) x 30.50"(D)
- Imported from Asia

540950-Arch Trundle Drawer