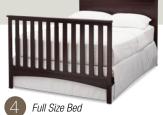

- Converts from a crib to a toddler bed, to a daybed and to a full size bed with headboard & footboard. (daybed rail included; toddler guardrail and Delta Children's full size bed rails sold separately)
- Strong & sturdy wood construction
- 3 Position mattress height adjustment
- Fits standard size crib mattress (Sold Separately)
- Tested for lead and other toxic elements to meet or exceed government and ASTM safety standards
- JPMA certified to meet or exceed all safety standards set by the ASTM
- Easy Assembly
- Toddler guardrail: 0080 (Sold Separately)
- Full size bed rails: 0050 (converts crib to full size bed with headboard & footboard. Sold Separately)
- Arch Trundle: 540950 (pull-out drawer with wheels, that offers under crib storage. Sold Separately)
- Assembled Dimensions: 55.75"(W) x 43.75"(H) x 30.50"(D)
- Imported from Asia