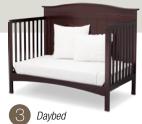

- Converts from a crib to a toddler bed, to a daybed and to a full size bed with headboard & footboard. (daybed rail included; toddler guardrail and Delta Children's full size bed rails sold separately)
- Strong & sturdy wood construction
- 3 Position mattress height adjustment
- Fits standard size crib mattress (Sold Separately)
- Tested for lead and other toxic elements to meet or exceed government and ASTM safety standards
- JPMA certified to meet or exceed all safety standards set by the ASTM
- Easy Assembly
- Toddler guardrail: 0080 (Sold Separately)
- Full size bed rails: 0050 (converts crib to full size bed with headboard & footboard. Sold Separately)
- Arch Trundle: 540950 (pull-out drawer with wheels, that offers under crib storage. Sold Separately)
- Assembled Dimensions: 55.75"(W) x 43.75"(H) x 30.50"(D)
- Imported from Asia