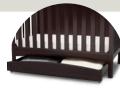

- Converts from a crib to a toddler bed, to a daybed and to a full size bed with headboard & footboard. (daybed rail included; toddler guardrail and Delta Children's full size bed rails sold separately)
- Strong & sturdy wood construction
- 3 Position mattress height adjustment
- Fits standard size crib mattress (Sold Separately)
- Tested for lead and other toxic elements to meet or exceed government and ASTM safety standards
- JPMA certified to meet or exceed all safety standards set by the ASTM
- Easy Assembly
- Toddler guardrail: 0080 (Sold Separately)
- Full size bed rails: 0050 (converts crib to full size bed with headboard & footboard. Sold Separately)
- Arch Trundle: 540950 (pull-out drawer with wheels, that offers under crib storage. Sold Separately)
- Assembled Dimensions: 55.75"(W) x 43.75"(H) x 30.50"(D)
- Imported from Asia

026-Grey

ey 🗌

130-Bianca

207-Dark Chocolate

Toddler Bed

540950-Arch Trundle Drawer

1 Crib