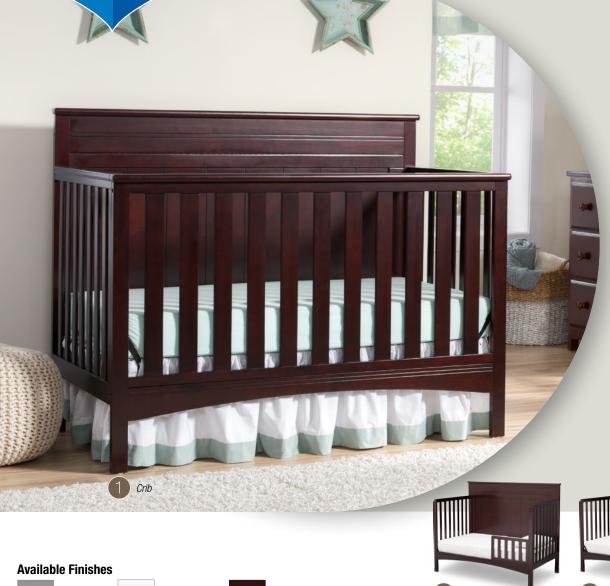

## Fancy 4-in-1 Crib

## # 540310

540950-Arch Trundle Drawer

Simple lines and softly curved corners distinguish the profile of the Fancy 4-in-1 Crib from Delta Children. Truly timeless, you'll fall in love with its versatile design over and over again. A one-time investment that will provide a secure sleep space for your baby from birth and on.

- Converts from a crib to a toddler bed, to a daybed and to a full size bed with headboard & footboard. (daybed rail included; toddler guardrail and Delta Children's full size bed rails sold separately)
- Strong & sturdy wood construction
- 3 Position mattress height adjustment
- Fits standard size crib mattress (Sold Separately)
- Tested for lead and other toxic elements to meet or exceed government and ASTM safety standards
- JPMA certified to meet or exceed all safety standards set by the ASTM
- Easy Assembly
- Toddler guardrail: 0080 (Sold Separately)
- Full size bed rails: 0050 (converts crib to full size bed with headboard & footboard. Sold Separately)
- Arch Trundle: 540950 (pull-out drawer with wheels, that offers under crib storage. Sold Separately)
- Assembled Dimensions: 54.50"(W) x 43.75"(H) x 30.50"(D)