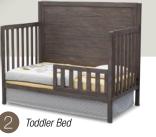

- Converts from a crib to a toddler bed, to a daybed and to a full size bed headboard. (daybed rail included; toddler guardrail and full size platform bed kit with footboard sold separately)
- Strong & sturdy wood construction
- 3 Position mattress height adjustment
- Fits standard size crib mattress (sold separately)
- Tested for lead and other toxic elements to meet or exceed government and ASTM safety standards
- JPMA certified to meet or exceed all safety standards set by the ASTM
- Easy Assembly
- Toddler guardrail: 701725
- Full size platform bed kit: 700850
  - Solid pine slats for a sturdy foundation
  - Accommodates full size mattresses; mattress foundation required (sold separately)
  - Use to convert selected 4-in-1 Cribs to full size platform bed (crib sold separately)
  - Assembled Dimensions: 77.25"(W) x 10.25"(H) x 56"(D)
- Assembled Dimensions: 55"(W) x 46.25"(H) x 29.50"(D)
- Imported from Asia