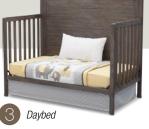

- Converts from a crib to a toddler bed, to a daybed and to a full size bed headboard. (daybed rail included; toddler guardrail and full size platform bed kit with footboard sold separately)
- Strong & sturdy wood construction
- 3 Position mattress height adjustment
- Fits standard size crib mattress (sold separately)
- Tested for lead and other toxic elements to meet or exceed government and ASTM safety standards
- JPMA certified to meet or exceed all safety standards set by the ASTM
- Easy Assembly
- Toddler guardrail: 701725
- Full size platform bed kit: 700850
  - Solid pine slats for a sturdy foundation
  - Accommodates full size mattresses; mattress foundation required (sold separately)
  - Use to convert selected 4-in-1 Cribs to full size platform bed (crib sold separately)
  - Assembled Dimensions: 77.25"(W) x 10.25"(H) x 56"(D)
- Assembled Dimensions: 55"(W) x 46.25"(H) x 29.50"(D)
- Imported from Asia