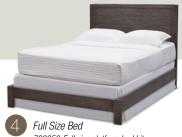

- Converts from a crib to a toddler bed, to a daybed and to a full size bed headboard. (daybed rail included; toddler guardrail and full size platform bed kit with footboard sold separately)
- Strong & sturdy wood construction
- 3 Position mattress height adjustment
- Fits standard size crib mattress (sold separately)
- Tested for lead and other toxic elements to meet or exceed government and ASTM safety standards
- JPMA certified to meet or exceed all safety standards set by the ASTM
- Easy Assembly
- Toddler guardrail: 701725
- Full size platform bed kit: 700850
  - Solid pine slats for a sturdy foundation
  - Accommodates full size mattresses; mattress foundation required (sold separately)
  - Use to convert selected 4-in-1 Cribs to full size platform bed (crib sold separately)
  - Assembled Dimensions: 77.25"(W) x 10.25"(H) x 56"(D)
- Assembled Dimensions: 55"(W) x 46.25"(H) x 29.50"(D)
- Imported from Asia

700850-Full size platform bed kit (sold separately)