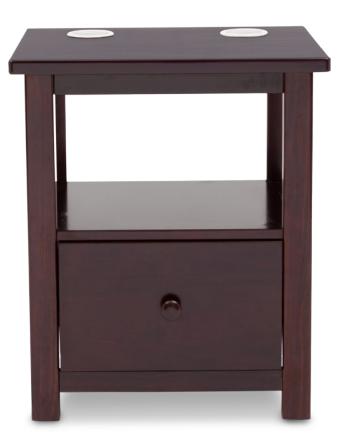

## # 530020

This Nightstand from Delta Children features clean, crisp lines for a streamlined look that's easy to coordinate. Made of strong and sturdy wood, it has a drawer on the bottom outfitted with safety stops that prevent it from falling out, and open cubby space to store books or knickknacks, plus there are two convenient cup holders that will help avoid accidental spills. Nightstand pairs well with the Rowen Twin Bed and the Rowen Twin Bed from Delta Children.

- Strong & sturdy wood construction
- One drawer and one open cubby
- Smooth metal drawer glide system with safety stops which prevent drawers from pulling out
- Made of solid wood and wood composites
- Two convenient cup holders to prevent accidental spills
- Tested for lead and other toxic elements to meet or exceed government and ASTM safety standards
- Assembly required
- Assembled Dimensions: 21"(W) x 25"(H) x 17"(D)
- Imported from Asia