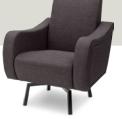

#51210

Not only does the sturdy metal base allow this armchair to swivel back and forth, making it the perfect place for reading, relaxing or bonding with baby, but it also adds an extra modern edge to the chair's streamlined profile. Contoured for maximum comfort, it moves with your body and features a spring-loaded mechanism that ensures it always returns to the center.

- Contemporary design
- Chair swivels 90° to both the left and right of center
- Seat is spring loaded to always come back to the center
- Seat is contoured for maximum comfort.
- Moves with your body to create ergonomic comfort
- Sturdy metal base
- Easy assembly
- Assembled Dimensions: 32.25"(W) x 38.25"(H) x 33.5"(D)
- Imported from Asia