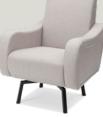

#51210

Not only does the sturdy metal base allow this armchair to swivel back and forth, making it the perfect place for reading, relaxing or bonding with baby, but it also adds an extra modern edge to the chair's streamlined profile. Contoured for maximum comfort, it moves with your body and features a spring-loaded mechanism that ensures it always returns to the center.

- Contemporary design
- Chair swivels 90° to both the left and right of center
- Seat is spring loaded to always come back to the center
- Seat is contoured for maximum comfort.
- Moves with your body to create ergonomic comfort
- Sturdy metal base
- Easy assembly
- Assembled Dimensions: 32.25"(W) x 38.25"(H) x 33.5"(D)
- Imported from Asia