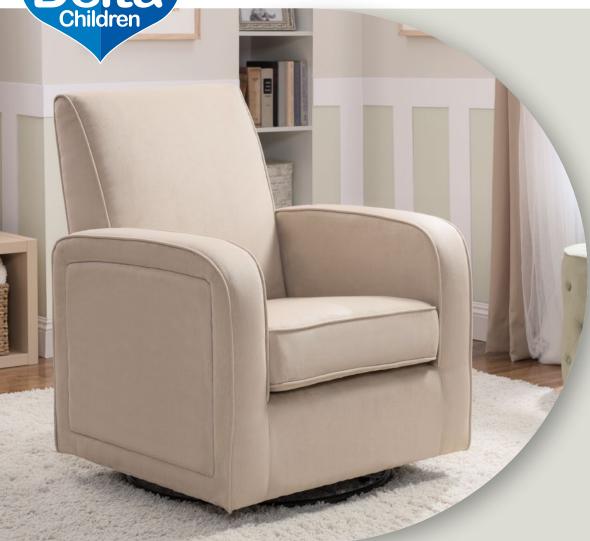

## Clermont Upholstered Glider

# 503210

The Clermont Upholstered Glider from Delta Children features clean lines and a supportive back that makes feeding, reading or just bonding with baby super comfy. Soft, durable upholstery and a gentle swivel and glide motion make this chair a nursery must-have. Plus, when your baby outgrows the nursery, you'll still have a beautiful piece that will work well in any room in the house.

- Fully upholstered glider with a gentle swivel and glide motion
- Durable wood frame
- Hidden metal gliding & swivel mechanism for smooth and lasting comfort
- Easy-to-clean microfiber fabric
- Armrests are padded for extra comfort
- Thick cushion covered in a durable fabric
- Tested for quality and safety
- Assembled Dimensions: 29.50"(W) x 36.25"(H) x 32.50"(D)
- Imported from Asia