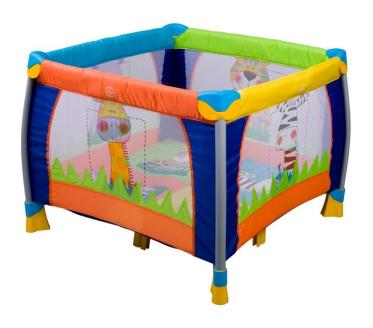

## **PRODUCT FEATURES**

- Frame With Exposed Metal Edges
- Full Size 36 x 36 Play Pen
- Fun, Bright Multi Color Fabric
- Engaging Character Printed Mesh
- Compact Fold for Easy storage and Travel
- JPMA Certified.
- Meets or exceeds all ASTM standards.
- · Conforms to all applicable CPSC standards.

## **RECOMMENDED USE:**

Play Pen for use up to 35 Inches Tall.

## **ADDITION INFORMATION:**

Simple, stylish and functional