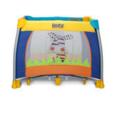

## **PRODUCT FEATURES**

- Frame With Exposed Metal Edges
- Full Size 36 x 36 Play Pen
- Fun, Bright Multi Color Fabric
- Engaging Character Printed Mesh
- Compact Fold for Easy storage and Travel
- JPMA Certified.
- Meets or exceeds all ASTM standards.
- · Conforms to all applicable CPSC standards.

## **ADDITION INFORMATION:**

Simple, stylish and functional