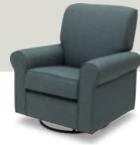

# 310310

Perfectly plush, the Avery Upholstered Glider features a simple, timeless silhouette, a supportive back, padded armrests and a durable wood frame. Finished in a soft, linen-like fabric, this gorgeous glider is built with a hidden metal gliding mechanism for smooth and long-lasting comfort that instantly makes any room in the house relaxing—not just the nursery.

053-Heather Grey 424-Sailor Blue

еу

065-Taupe 428-Lagoon

921-Sand

636-Blush

424-Sailor Blue

428-Lagoon

921-Sand