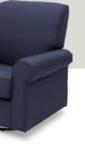

# 310310

Perfectly plush, the Avery Upholstered Glider features a simple, timeless silhouette, a supportive back, padded armrests and a durable wood frame. Finished in a soft, linen-like fabric, this gorgeous glider is built with a hidden metal gliding mechanism for smooth and long-lasting comfort that instantly makes any room in the house relaxing—not just the nursery.

053-Heather Grey 424-Sailor Blue

еу

065-Taupe 428-Lagoon

921-Sand

636-Blush

424-Sailor Blue

428-Lagoon

921-Sand