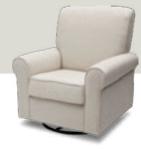

# 310310

Perfectly plush, the Avery Upholstered Glider features a simple, timeless silhouette, a supportive back, padded armrests and a durable wood frame. Finished in a soft, linen-like fabric, this gorgeous glider is built with a hidden metal gliding mechanism for smooth and long-lasting comfort that instantly makes any room in the house relaxing—not just the nursery.

053-Heather Grey 424-Sailor Blue

еу

065-Taupe 428-Lagoon

921-Sand

636-Blush

424-Sailor Blue

428-Lagoon

921-Sand