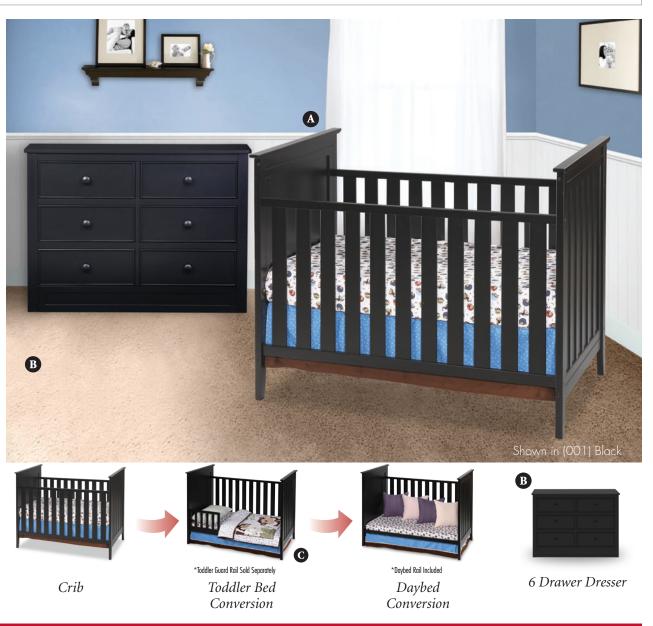

#### **A** Crib 301060

The Melody 3 in 1 Crib is truly stunning in design and form. The solid end panels and wide slats add an extra touch of detail to this beautiful crib. The three position mattress support system easily adjusts to fit your growing child. This piece converts from a crib, to a toddler bed and to a daybed. (Daybed rail included; toddler bed guard rail sold separately). JPMA certified to meet all ASTM standards.

#### **B** 6 Drawer Dresser 301030

The Melody 6 drawer dresser offers six large spacious drawers with a safety stop system on the drawer slides to prevent children from removing them. Easy assembly.

#### Toddler Guard Rail 180121 C