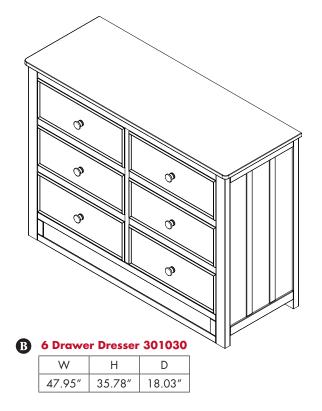

#### **B** 6 Drawer Dresser 301030

The Melody 6 drawer dresser offers six large spacious drawers with a safety stop system on the drawer slides to prevent children from removing them. Easy assembly.