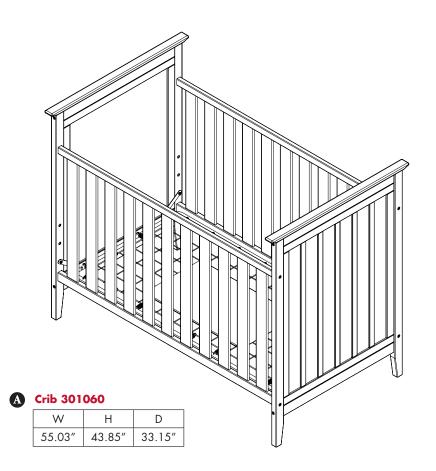

#### **A** Crib 301060

The Melody 3 in 1 Crib is truly stunning in design and form. The solid end panels and wide slats add an extra touch of detail to this beautiful crib. The three position mattress support system easily adjusts to fit your growing child. This piece converts from a crib, to a toddler bed and to a daybed. (Daybed rail included; toddler bed guard rail sold separately). JPMA certified to meet all ASTM standards.