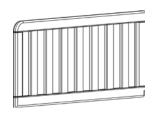

- Night Stand 284020
- **G** Toddler Guard Rail 180114
- Wood Bed Rails 180080

▲ Toddler Guard Rail 180114

| W      | Н   | D    |
|--------|-----|------|
| 27.94" | 12" | .75″ |

▲ Night Stand 284020

| W      | Н   | D      |
|--------|-----|--------|
| 25.75" | 24" | 17.38" |

| W   | Н   | D   |
|-----|-----|-----|
| 54" | 44" | 12" |