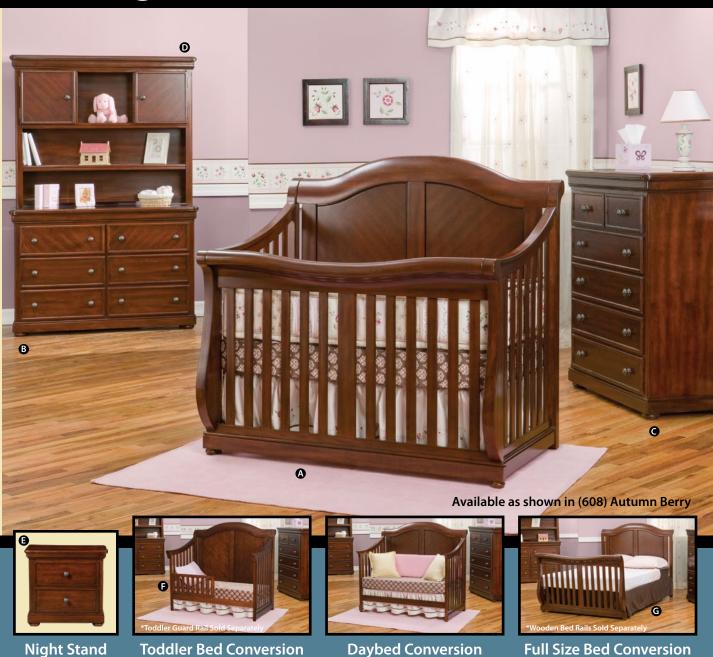

# Simmons Kids<sup>®</sup> Kensington Collection

#### Crib 'N' More 284180

This Crib 'N' More is made with a V-Match Cherry Veneer panel headboard, solid hardwoods, and beautiful thick molding, with subtle curves throughout the design. Construction is "glued and screwed" for maximum strength and durability. 3-position mattress support easily adjusts to fit growing child. Converts from crib to toddler bed to daybed to full-size bed. (Daybed conversion kit included; toddler guard rail & full-size bed rails available separately.)

#### O Double Dresser 284030

#### **6** 6-Drawer Chest 284050

Cases constructed with a rigid hardwood frame and solid wood edged top. Corner block reinforced drawer boxes are built with English dovetail construction, and metal side mounted roller glides with security stops. The top two drawers feature V-Match Cherry Veneer. Simmons signature "Soft Detailing" on all edges and corners.

#### • Hutch 284200

A perfect complement to the double dresser, the double hutch provides a stylish approach to offering extra storage. Constructed of solid hardwood and hardwood veneers. It features one permanent shelf, one removable shelf, and two cubbies with V-Match Cherry Veneer doors that will conceal private storage.

- Night Stand 284020
- **G** Toddler Guard Rail 180114
- Wood Bed Rails 180080