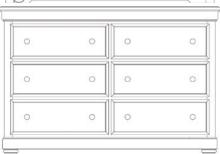

#### O Double Dresser 284030

### **◄ Chest 284050**

| إ | W   | Н      | D      |
|---|-----|--------|--------|
| Ĭ | 39" | 47.75" | 19.38" |

Double Dresser 284030 ▶

| W   | Н      | D      |
|-----|--------|--------|
| 54" | 35.94" | 19.38″ |