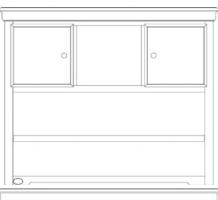

#### • Hutch 284200

A perfect complement to the double dresser, the double hutch provides a stylish approach to offering extra storage. Constructed of solid hardwood and hardwood veneers. It features one permanent shelf, one removable shelf, and two cubbies with V-Match Cherry Veneer doors that will conceal private storage.

▲ Toddler Guard Rail 180114

| W      | Н   | D    |
|--------|-----|------|
| 27.94" | 12" | .75″ |

▲ Night Stand 284020

| W      | Н   | D      |
|--------|-----|--------|
| 25.75" | 24" | 17.38" |

| W   | Н   | D   |
|-----|-----|-----|
| 54" | 44" | 12" |