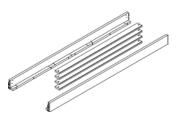

- Night Stand 284020
- **G** Toddler Guard Rail 180114
- Wood Bed Rails 180080

## **◄** Crib 'N' More No. 284180

|   | W      | Н   | D      |
|---|--------|-----|--------|
| ١ | 56.25" | 52" | 36.38" |

▲ Wood Bed Rails No. 180080

| W      | Н  | D     |
|--------|----|-------|
| 77.75" | 5″ | 2.25" |