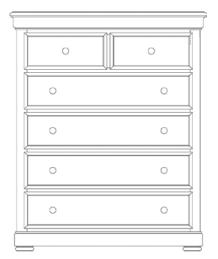

#### **6** 6-Drawer Chest 284050

Cases constructed with a rigid hardwood frame and solid wood edged top. Corner block reinforced drawer boxes are built with English dovetail construction, and metal side mounted roller glides with security stops. The top two drawers feature V-Match Cherry Veneer. Simmons signature "Soft Detailing" on all edges and corners.

### **◄ Chest 284050**

| إ | W   | Н      | D      |
|---|-----|--------|--------|
| Ĭ | 39" | 47.75" | 19.38" |

Double Dresser 284030 ▶

| W   | Н      | D      |
|-----|--------|--------|
| 54" | 35.94" | 19.38″ |