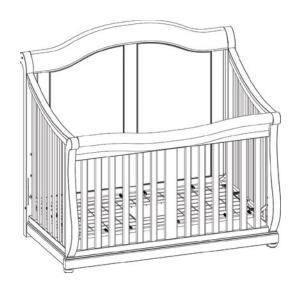

#### Crib 'N' More 284180

This Crib 'N' More is made with a V-Match Cherry Veneer panel headboard, solid hardwoods, and beautiful thick molding, with subtle curves throughout the design. Construction is "glued and screwed" for maximum strength and durability. 3-position mattress support easily adjusts to fit growing child. Converts from crib to toddler bed to daybed to full-size bed. (Daybed conversion kit included; toddler guard rail & full-size bed rails available separately.)

## **◄** Crib 'N' More No. 284180

|   | W      | Н   | D      |
|---|--------|-----|--------|
| ١ | 56.25" | 52" | 36.38" |

▲ Wood Bed Rails No. 180080

| W      | Н  | D     |
|--------|----|-------|
| 77.75" | 5″ | 2.25" |