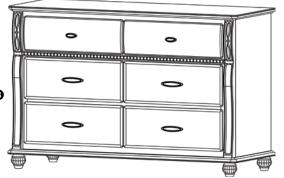

d** 

**Daybed Conversion** 

**Full Size Bed Conversion** 

# Simmons Kids Vancouver Collection



Sizes are approximate. ©2011 Simmons Kids® Furniture



## **◄** Crib 'N' More No. 262180

| W      | Н      | D      |
|--------|--------|--------|
| 59.44" | 51.63" | 31.25" |



▲ Wood Bed Rails No. 180080

| W      | Н  | D     |
|--------|----|-------|
| 77.75" | 5″ | 2.25" |



▲ Toddler Guard Rail 180101

|   | W      | Н   | D    |
|---|--------|-----|------|
| ۲ | 27.94" | 12" | .75" |



Night Stand 262020 ▲

|   | W   | Н   | D      |
|---|-----|-----|--------|
| • | 24" | 25" | 17.25" |





## **◀**6-Drawer Chest 262050

|   | W   | Н   | D      |
|---|-----|-----|--------|
| 1 | 37" | 48" | 19.75" |



| W   | Н     | D      |
|-----|-------|--------|
| 52" | 36.5" | 19.75" |