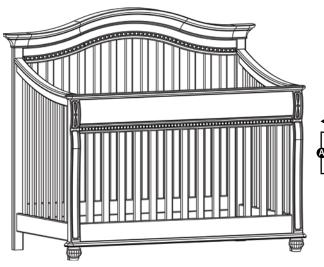

#### A Crib 'N' More 262180

Richly designed collection with wonderful hand carved details and curved lines. This Crib 'N' More is made of solid hardwood. Construction is "glued and screwed" for maximum strength and durability. 3-position mattress support easily adjusts to fit a growing child. Converts from crib to toddler bed to daybed to full-size bed. (Daybed conversion kit included; toddler guard rail & full-size bed rails available separately.)

## **◄** Crib 'N' More No. 262180

| W      | Н      | D      |
|--------|--------|--------|
| 59.44" | 51.63" | 31.25" |

▲ Wood Bed Rails No. 180080

| W      | Н  | D     |
|--------|----|-------|
| 77.75" | 5″ | 2.25" |