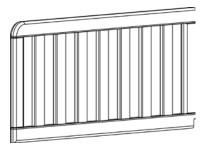

#### A Crib 'N' More 262180

Richly designed collection with wonderful hand carved details and curved lines. This Crib 'N' More is made of solid hardwood. Construction is "glued and screwed" for maximum strength and durability. 3-position mattress support easily adjusts to fit a growing child. Converts from crib to toddler bed to daybed to full-size bed. (Daybed conversion kit included; toddler guard rail & full-size bed rails available separately.)

- Toddler Guard Rail 180101
- Wood Bed Rails 180080

**Night Stand** 

**Daybed Conversion** 

**Full Size Bed Conversion** 

▲ Toddler Guard Rail 180101

|   | W      | Н   | D    |
|---|--------|-----|------|
| ۲ | 27.94" | 12" | .75" |

Night Stand 262020 ▲

|   | W   | Н   | D      |
|---|-----|-----|--------|
| • | 24" | 25" | 17.25" |