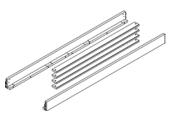

#### A Crib 'N' More 262180

Richly designed collection with wonderful hand carved details and curved lines. This Crib 'N' More is made of solid hardwood. Construction is "glued and screwed" for maximum strength and durability. 3-position mattress support easily adjusts to fit a growing child. Converts from crib to toddler bed to daybed to full-size bed. (Daybed conversion kit included; toddler guard rail & full-size bed rails available separately.)

## **◄** Crib 'N' More No. 262180

| W      | Н      | D      |
|--------|--------|--------|
| 59.44" | 51.63" | 31.25" |

▲ Wood Bed Rails No. 180080

| W      | Н  | D     |
|--------|----|-------|
| 77.75" | 5″ | 2.25" |