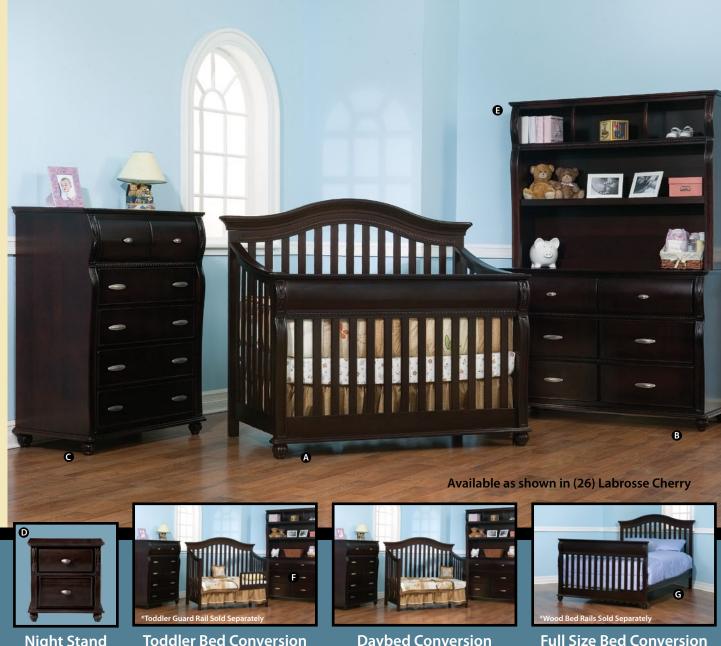

## Simmons Kids Vancouver Collection

#### A Crib 'N' More 262180

Richly designed collection with wonderful hand carved details and curved lines. This Crib 'N' More is made of solid hardwood. Construction is "glued and screwed" for maximum strength and durability. 3-position mattress support easily adjusts to fit a growing child. Converts from crib to toddler bed to daybed to full-size bed. (Daybed conversion kit included; toddler guard rail & full-size bed rails available separately.)

### O Double Dresser 262170

### @ 6-Drawer Chest 262050

Cases built with solid hardwood frames, parting rails and posts. Case construction is "glued and screwed" for maximum strength and durability. Wooden drawer boxes built using English dovetailed method. Drawers utilize side-mounted smooth roller glides with safety stops and steel drawer guides. Signature Simmons "soft detailing" employed on all edges and corners.

## Night Stand 262020

### Hutch 262190

A perfect complement to the combo dresser, the combo hutch provides aesthetic appeal and additional storage. Hutch is constructed of solid hardwood and wood components. Features one permanent shelf and one removable shelf.

- Toddler Guard Rail 180101
- Wood Bed Rails 180080

**Night Stand** 

**Daybed Conversion** 

**Full Size Bed Conversion** 