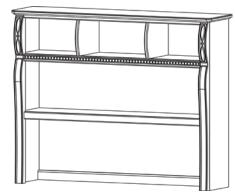

### Hutch 262190

A perfect complement to the combo dresser, the combo hutch provides aesthetic appeal and additional storage. Hutch is constructed of solid hardwood and wood components. Features one permanent shelf and one removable shelf.