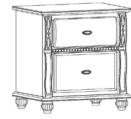

262190

A perfect complement to the combo dresser, the combo hutch provides aesthetic appeal and additional storage. Hutch is constructed of solid hardwood and wood components. Features one permanent shelf and one removable shelf.

- Toddler Guard Rail 180101
- Wood Bed Rails 180080





**Night Stand** 

**Daybed Conversion** 

**Full Size Bed Conversion** 

# Simmons Kids Vancouver Collection



Sizes are approximate. ©2011 Simmons Kids® Furniture



## **◄** Crib 'N' More No. 262180

| W      | Н      | D      |
|--------|--------|--------|
| 59.44" | 51.63" | 31.25" |



▲ Wood Bed Rails No. 180080

| W      | Н  | D     |
|--------|----|-------|
| 77.75" | 5″ | 2.25" |



▲ Toddler Guard Rail 180101

|   | W      | Н   | D    |
|---|--------|-----|------|
| ۲ | 27.94" | 12" | .75" |



Night Stand 262020 ▲

|   | W   | Н   | D      |
|---|-----|-----|--------|
| • | 24" | 25" | 17.25" |





## **◀**6-Drawer Chest 262050

|   | W   | Н   | D      |
|---|-----|-----|--------|
| 1 | 37" | 48" | 19.75" |



| W   | Н     | D      |
|-----|-------|--------|
| 52" | 36.5" | 19.75" |