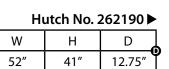

### Hutch 262190

A perfect complement to the combo dresser, the combo hutch provides aesthetic appeal and additional storage. Hutch is constructed of solid hardwood and wood components. Features one permanent shelf and one removable shelf.