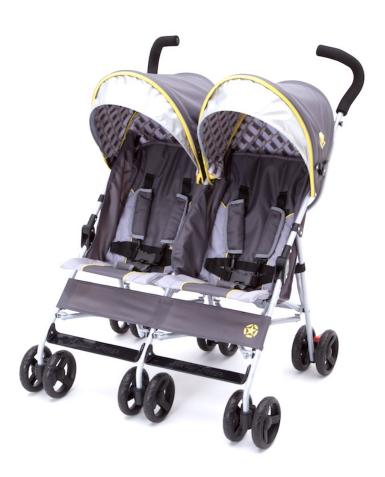

## J is for Jeep® Brand Scout Double Stroller

Make tracks!

## **Features**

- Available colors: Spot On (722), Lunar Burgundy (0981)
- Extendable European-style canopy
- Five-point safety harness with soft shoulder pads
- Multi-position reclining seat
- Parent cup holder
- Abundant storage includes double rear canopy bags and double hanging storage bags
- Front swivel wheels with suspension system
- 5.5" front and back wheels
- Lightweight design
- Fits through standard 30" wide doors
- JPMA certified
- Meets or exceeds all ASTM and applicable CPSC standards

## Recommended use: Infant up to 35 lbs

| Style #                      | 11708                  |
|------------------------------|------------------------|
| Carton Quantity              | 1                      |
| Master Carton Dimensions     | 13.58" x 7.87" x 43.3" |
| Assembled Product Dimensions | 23.4" x 29.9" x 37"    |
| Carton Volume                | 3.0 ft <sup>3</sup>    |
| Net Product Weight           | 19 lbs                 |
| Gross Carton Weight          | 22.1 lbs               |
| Container Quantity 40'HQ     | 920                    |