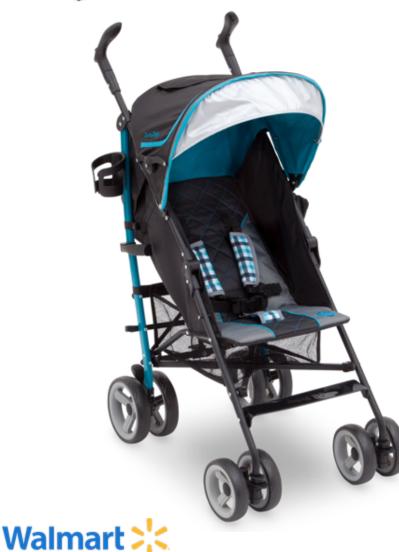

## J is for Jeep<sup>®</sup> Brand Scout Stroller

## Make tracks!

## **Features**

- Available Colors: Sag Harbor (429), Berry Patch (659)
- Extendable European-style canopy with sun visor
- Peek-a-boo window in canopy
- Multi-position rotating handles for ergonomic adjustment
- Five-point safety harness with soft shoulder pads
- Multi-position reclining seat
- Parent cup holder
- Abundant storage includes undercarriage bin, rear canopy bag and detachable side pocket
- 7" back and 6" front wheels with suspension system
- Front swivel wheels with swivel lock
- Steel tubing and Lightweight design
- Quick and compact 'umbrella fold' design
- Fold & go auto-lock latch for easy transport
- Soft rubber carrying adjustable handle
- JPMA certified
- Meets or exceeds all ASTM and applicable CPSC standards