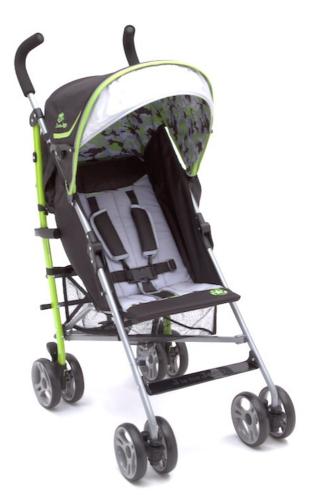

## J is for Jeep® Brand Scout AL Sport Stroller

Make tracks!

## **Features**

- Available colors: Camouflage Green (350), Camouflage Royal (433)
- High quality aluminum frame and fabric
- Extendable European-style canopy with sun visor
- Five-point safety harness with soft shoulder pads
- Multi-position reclining seat
- Parent cup holder
- Abundant storage includes undercarriage bin, rear canopy bag and detachable side pocket
- 6" front and back wheels with suspension system
- Front swivel wheels with swivel lock
- Quick and compact 'umbrella fold' design
- Fold & go auto-lock latch for easy transport
- Soft rubber carrying adjustable handle
- JPMA certified
- Meets or exceeds all ASTM and applicable CPSC standards

## Recommended use: Infants up to 50 lbs

| Style #                      | 11588                   |
|------------------------------|-------------------------|
| Carton Quantity              | 1                       |
| Master Carton Dimensions     | 11.22" x 8.46" x 40.16" |
| Assembled Product Dimensions | 19.3" x 43.1" x 31.9"   |
| Carton Volume                | 2.21 ft³                |
| Product weight               | 16.1 lbs                |
| Gross weight                 | 19.36 lbs               |
| Container Quantity 40'HQ     | 1096                    |