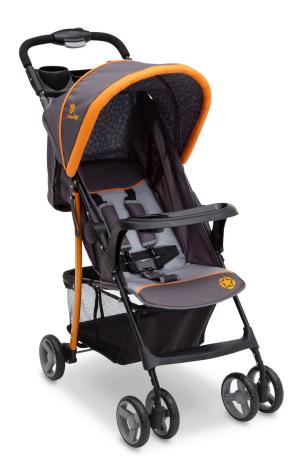

## J is for Jeep® Brand Metro Stroller

Make tracks!

## **Features**

- Available colors: Lunar (093), Satellite (094), Trekking (344)
- Extendable European-style canopy
- Wide, ergonomic handle
- Five-point safety harness with soft shoulder pads
- Multi-position reclining seat
- Parent tray with 2 cup holders and storage bin
- Swing-away child tray with cup holder for easy infant loading
- Generous undercarriage storage bin
- ■5.5" front and back wheels
- Lightweight design
- One hand, quick and compact 'flat fold' design
- Latch Lock for easy travel
- JPMA certified
- Meets or exceeds all ASTM and applicable CPSC standards