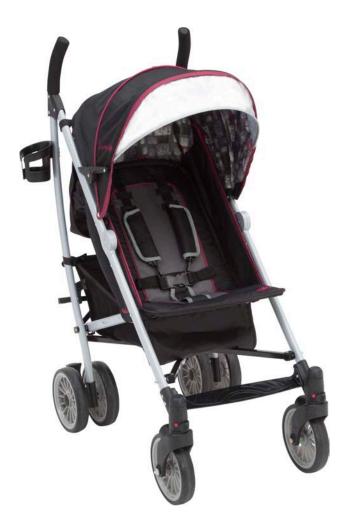

## J is for Jeep® Brand Atlas Stroller

Make tracks!

## **Features**

- Available colors: Star Tracks (077), Medallion (098)
- Extendable European-style canopies with reflective sun visor
- Five-point safety harnesses with soft shoulder pads
- 1 peak-a-boo window
- Multi-position reclining seats
- Parent cup holder
- Abundant storage includes double rear canopy bags and mesh sides
- Front swivel wheels with suspension system
- 7" front and back wheels
- Lightweight design
- Auto lock latch for easy transport
- JPMA certified
- Meets or exceeds all ASTM and applicable CPSC standards