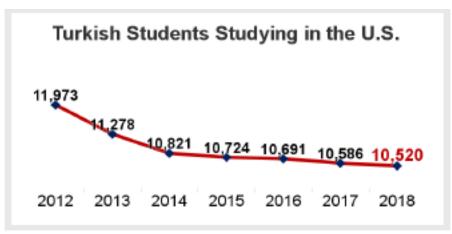

## **Education in Iran**

- Student Mobility Facts
- Education Ladder
- General System Information
- University Credentials
- Sample Credentials

Change in Students Studying in the U.S. from 2017 to 2018 1.1%

Change in U.S. Study Abroad Students from 2016 to 2017 -66.7%

Source: 2018 Open Doors