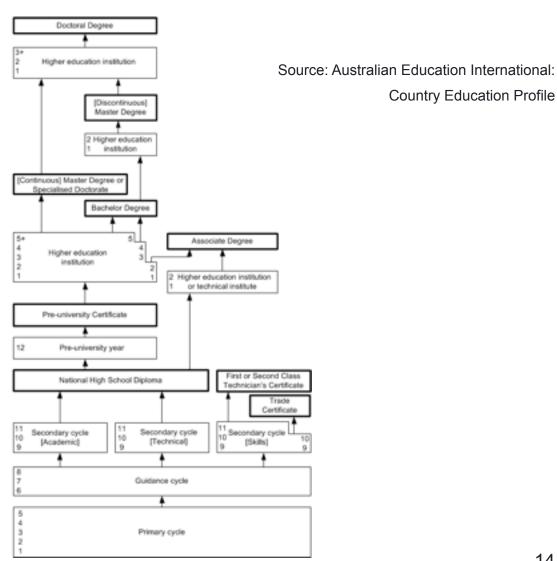

## **Education Ladder**

Country Education Profile

# General System Information

- Total Years of Pre-Uni Education: 12\*
- HS Diploma: Pre-University Year (2000)
- Academic Year: September June
- Language of Instruction: Farsi/Persian
- Translations: Ministry of Justice / Ministry of Foreign Affairs

# **University Credentials**

- Undergraduate Credentials:
  - Kardani (Associate) 2 yrs / كارداني
  - Karshenasi (Bachelor) 4 yrs / کار شناسی
  - Dr of Medicine) 7 yrs) درجه دکتری پزشکی
- Graduate Credentials:
  - کارشناسی ارشد (Karshenasi-Arshad) 2 yrs کارشناسی ارشد (Doctora) 3-5 yrs

# General System Information

- Accreditation: Ministry of Science,
   Research, & Technology; Supreme Council of the Cultural Revolution (Islamic Azad U)
- Standard Credits: yes; 30-36 yr; Assoc = 67-72; Bach = 130-140; Mast = 30-45
  - Verification: not standardized; contact each