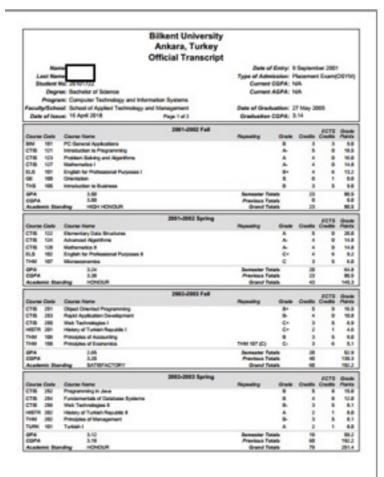

|
| С    | 2.0         | 65-69%         | С        |
| C-   | 1.7         | 60-64%         | C-       |
| D+   | 1.3         | 55-59%         | D+       |
| D    | 1.0         | 50-54%         | D        |
| F    | 0.0         | 00-49%         | F        |
| FX   | 0.0         | (Compensated?) | F        |
|      |             |                |          |



Upon the recommendation of the School of Applied Technology and Management and by the authority of the Board of Trustees confers upon



the degree of

Bachelor of Science in Computer Technology and Information Systems

with all the rights and privileges pertaining thereto.

In Witness Whereof we have hereunto affixed our signatures and the Seal of the University.

Ankara, 27 May 2005

Por Dogues

President, Board of Trustees







|                                                                                                                                                |                                                                                                             |                                                                                                                                              |                   | ent University<br>kara, Turkey |                                      |                                                  |                             |                       |                                                                   |
|------------------------------------------------------------------------------------------------------------------------------------