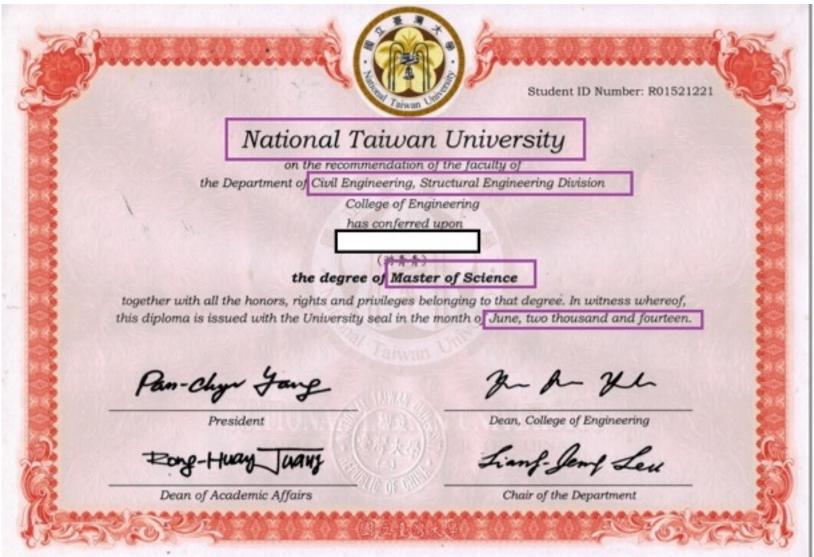

# Sample Graduate

#### Certification of Degree Conferral February 15, 2019 To whom it may concern: This is to certify that the following student has been awarded the specified degree by National Taiwan University. Name Student ID Number December 20, 1989 Date of Birth College Engineering Graduate Institute Civil Engineering, Structural Engineering Division Degree Conferred Master of Science September 2012 Date Enrolled