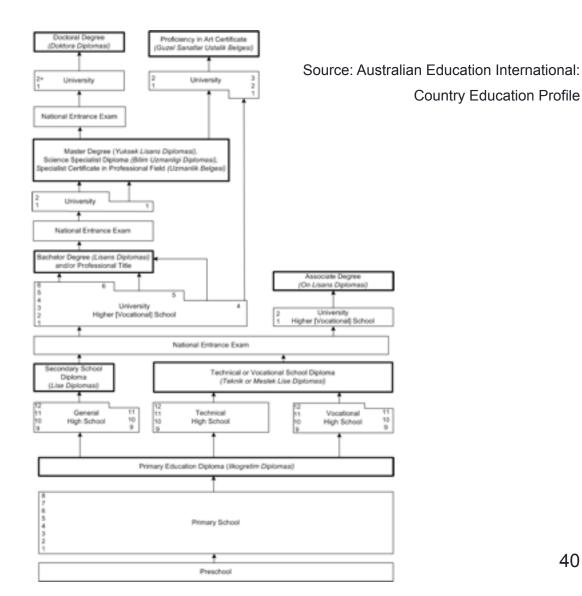

## **Education Ladder**

Country Education Profile

# General System Information

- Total Years of Pre-Uni Education: 12\*
- HS Diploma: Pre-University Year (2000)
- Academic Year: September June
- Language of Instruction: Farsi/Persian
- Translations: Ministry of Justice / Ministry of Foreign Affairs

# **University Credentials**

- Undergraduate Credentials:
  - Kardani (Associate) 2 yrs / كارداني
  - Karshenasi (Bachelor) 4 yrs / کار شناسی
  - Dr of Medicine) 7 yrs) درجه دکتری پزشکی
- Graduate Credentials:
  - کارشناسی ارشد (Karshenasi-Arshad) 2 yrs کارشناسی ارشد (Doctora) 3-5 yrs

# General System Information

- Accreditation: Ministry of Science,
   Research, & Technology; Supreme Council of the Cultural Revolution (Islamic Azad U)
- Standard Credits: yes; 30-36 yr; Assoc = 67-72; Bach = 130-140; Mast = 30-45
  - Verification: not standardized; contact each