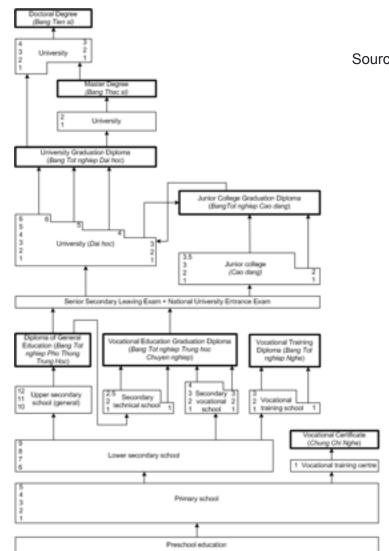

1,601  | -3.0%                         |  |
| OPT                                         | 8.6%  | 2,088  | 3.4%                          |  |

| Students in U.S. by<br>U.S. Institution Type | %      |
|----------------------------------------------|--------|
| Associate's (2-year) Colleges                | 39.47% |
| Baccalaureate (4-year) Colleges              | 5.86%  |
| Doctorate-granting Universities              | 38.66% |
| Master's Colleges and Universities           | 14.31% |
| Special Focus Institutions                   | 1.70%  |
| Public Institutions                          | 76.75% |
| Private Institutions                         | 23.55% |

#### Top 5 Receiving States

Texas California Washington Massachusetts New York

Source: 2018 Open Doors

### **Education Ladder**



Source: Australian Education International:

Country Education Profile

## General System Information

- Total Years of Pre-University Education: 12
- HS Diploma: Bang Tot Nghiep Trung hoc Pho thong
- Academic Year: August/September June
- Language of Instruction: Vietnamese
  - Translations: more universities doing them;
    - most commonly, certified translations

## General System Information

- Accreditation: Ministry of Ed & Training
- Standard Credits: credits systems vary by institution
- Verification: not standardized; contact each (or use a pay service for growing fraud)

# **Grading System**

| Common Scale (MOET since 2006) |                              | US Grade |
|--------------------------------|------------------------------|----------|
| 9.0-10.0                       |