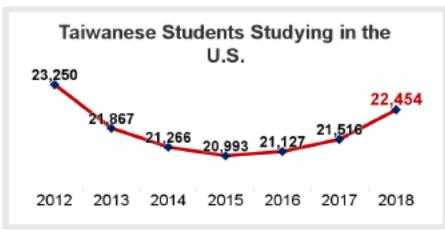

## **Education in Taiwan**

- Student Mobility Facts
- Education Ladder
- General System Information
- University Credentials
- Sample Credentials

Change in Students Studying in the U.S. from 2017 to 2018 4.4%