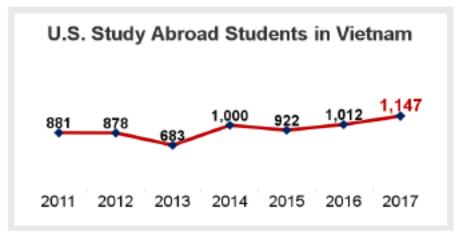

/07/2014, DOU de 23/07/2014, DOU de 23/07/2014, DOU de 23/07/2014, DOU de 23/07/2014, DOU de 23/07/2014, DOU de 23/07/2014, DOU de 23/07/2014, DOU de 23/07/2014, DOU de 23/07/2014, DOU de 23/07/2014, DOU de 23/07/2014, DOU de 23/07/2014, DOU de 23/07/2014, DOU de 23/07/2014, DOU de 23/07/2014, DOU de 23/07/2014, DOU de 23/07/2014, DOU de 23/07/2014, DOU de 23/07/201

### Sample "Strictu Sensu" Graduate



### Sample "Strictu Sensu" Graduate



### Sample "Strictu Sensu" Graduate





### **Educational System of Vietnam**



### **Education in Vietnam**

- Student Mobility Facts
- Education Ladder
- General System Information
- University Credentials
- Sample Credentials

## Student Mobility Facts



Source: 2018 Open Doors Report (published by IIE, funded by the U.S. Department of State)



Change in Students Studying in the U.S. from 2017 to 2018 8.4%

Change in U.S. Study Abroad Students from 2016 to 2017 13.3%

Source: 2018 Open Doors

#### **Total Population**

96,160,163

Population Aged 15-24

16.23%

Source: The World Fact Book

#### Top 5 Receiving States

Texas
California
Washington
Massachusetts
New York

Source: 2018 Open Doors

#### Change in Student Visas Issued from 2016 to 2017

F 8.61% J -10.67% M -25.45%

"Based on fiscal year Oct 1 – Sept 30 Source: travel.state.gov

## Student Mobility Facts

| Students in<br>U.S.<br>by Academic<br>Level | %     | Number | % Change<br>(2017 to<br>2018) |  |
|---------------------------------------------|-------|--------|-------------------------------|--|
| Undergraduate                               | 69.6% | 16,933 | 10