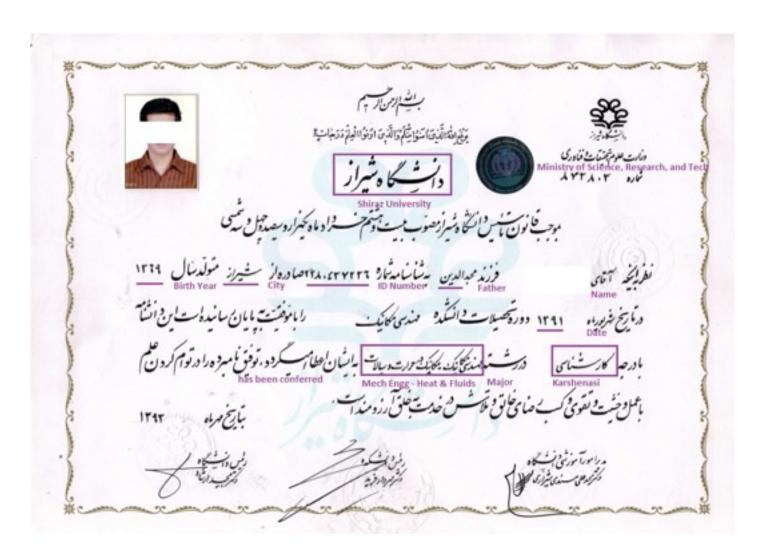

| A        |
| В     | 14-15.9                   | В        |
| С     | 12-13.9                   | С        |
| D     | 10-11.9                   | D        |
| F     | 0-9.9                     | F        |

# **Grading System**

| Gradu | ate (not Islamic Azad U) | US Grade |
|-------|--------------------------|----------|
| A     | 17-20                    | A        |
| В     | 14-16.9                  | В        |
| С     | 12-13.9                  | С        |
| F     | 0-11.9                   | F        |

| Gradu | ate (Islamic Azad U) | US Grade |
|-------|----------------------|----------|
| A     | 16-20                | A        |
| В     | 14-15.9              | В        |
| С     | 12-13.9              | С        |
| F     | 0-11.9               | F        |





|                 | مليعهات ورس                     | HARAN SIN  |       |      | 1000   |                                  |        |
|-----------------|---------------------------------|------------|-------|------|--------|----------------------------------|--------|
| يساز فصيل       |                                 |            | rise  | Sur! |        | -,                               | Year.  |
|                 | 100-                            | 1121       | علسري | -    | -      | Japa                             | -      |
| inner of the    | 4100 000                        | 400        | 7     | -    | 1000   | par proliper                     | 7-10   |
| 1990 10 25 30   | سينمو دانول ۱ و کار گاد         | jani.      | .7    | 1    | 10/10  |