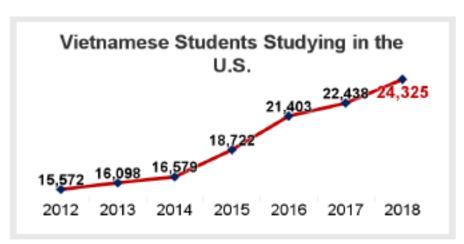

7/2014, DOU de 23/07/2014, DOU de 23/07/2014, DOU de 23/07/2014, DOU de 23/07/2014, DOU de 23/07/2014, DOU de 23/07/2014, DOU de 23/07/2014, DOU de 23/07/2014, DOU de 23/07/2014, DOU de 23/07/2014, DOU de 23/07/2014, DOU de 23/07/2014, DOU de 23/07/2014, DOU de 23/07/2014, DOU de 23/07/2014, DOU de 23/07/2014, DOU de 23/07/2014, DOU de 23/07/2014, DOU de 23/07/2014, DOU de 23/07/2014, DOU de 23/07/2014, DOU de 23/07/2014, DOU de 23/07/2014, DOU de 23/07/201

### Sample "Strictu Sensu" Graduate



### Sample "Strictu Sensu" Graduate



### Sample "Strictu Sensu" Graduate





### **Educational System of Vietnam**



### **Education in Vietnam**

- Student Mobility Facts
- Education Ladder
- General System Information
- University Credentials
- Sample Credentials

## Student Mobility Facts



Source: 2018 Open Doors Report (published by IIE, funded by the U.S. Department of State)



Change in Students Studying in the U.S. from 2017 to 2018 8.4%

Change in U.S. Study Abroad Students from 2016 to 2017 13.3%

Source: 2018 Open Doors

#### **Total Population**

96,160,163

Population Aged 15-24

16.23%

Source: The World Fact Book

#### Top 5 Receiving States

Texas
California
Washington
Massachusetts
New York

Source: 2018 Open Doors

#### Change in Student Visas Issued from 2016 to 2017

F 8.61% J -10.67% M -25.45%

"Based on fiscal year Oct 1 – Sept 30 Source: travel.state.gov

## Student Mobility Facts

| Students in<br>U.S.<br>by Academic<br>Level | %     | Number | % Change<br>(2017 to<br>2018) |  |
|---------------------------------------------|-------|--------|----------