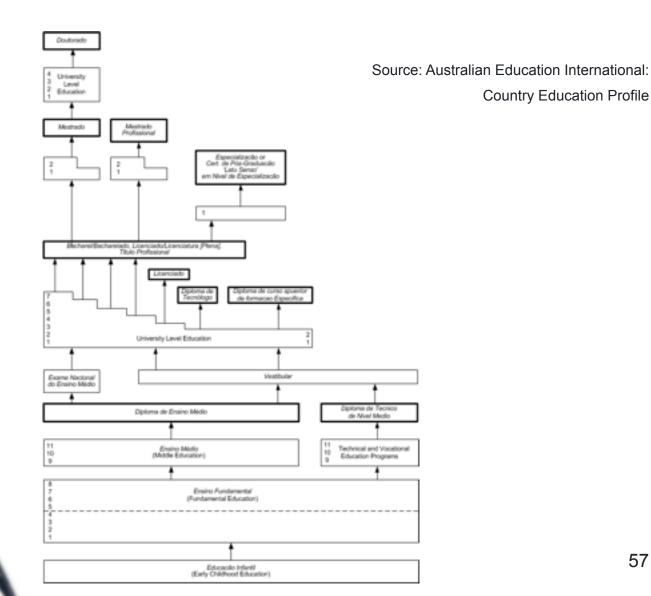

8.9%  | 1304   | 17.1%                         |
| OPT                                         | 12%   | 1749   | 3.6%                          |

| Students in U.S. by<br>U.S. Institution Type | %      |
|----------------------------------------------|--------|
| Associate's (2-year) Colleges                | 20%    |
| Baccalaureate (4-year) Colleges              | 5.13%  |
| Doctorate-granting Universities              | 58.59% |
| Master's Colleges and Universities           | 12.80% |
| Special Focus Institutions                   | 3.48%  |
| Public Institutions                          | 57.74% |
| Private Institutions                         | 42.26% |

#### Top 5 Receiving States

Florida California New York Massachusetts Texas

Source: 2018 Open Doors

### **Education Ladder**



### General System Information

- Total Years of Pre-Uni Education: 11-12
- HS Diploma: Certificado de Conclusao do Ensino Medio
- Academic Year: February December
- Language of Instruction: Portuguese
  - Translations: not standardized

### **University Credentials**

- Undergraduate Credentials:
  - Titulo de Tecnologico (2-3 yrs)
  - Titulo/Grau de Bacharel (3 yrs)
  - Titulo de Licenciatura/Bacharel (4 yrs)
- Graduate Credentials: (Strictu Sensu)
  - Strictu Sense Mestrado (1-2 yrs)
  - "Lato Sensu" be careful (.5-2 yrs)
     Strictu Sensu Doutorado (2-4 yrs)

### General System Information

- Accreditation: Ministry of Education -PROGRAMMATIC ACCREDITATION
- Standard Credits: many programs use 800 hours per year; another common pattern is 40, 45, or 50 credits per year
  - Verificat