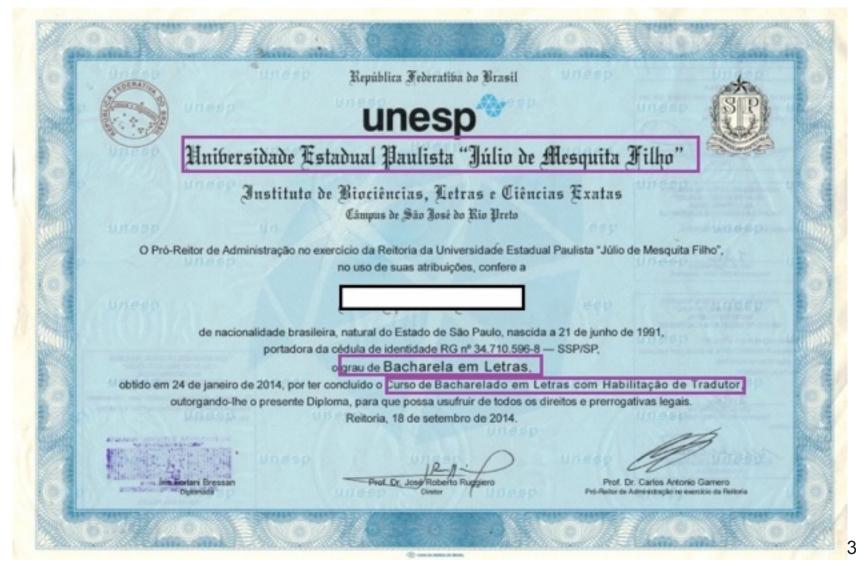

sup> on some scales, 6.0 is the minimum instead of 5.0

# **Grading System**

| Common Scale (60% is min pass) |            | US Grade |
|--------------------------------|------------|----------|
| 90%-100%                       | Excelente  | A        |
| 75-89%                         | Bom        | В        |
| 60-74%                         | Regular    | С        |
| 00-59%                         | Deficiente | F        |

| Common Scale (70% is min pass) |              | US Grade |
|--------------------------------|--------------|----------|
| 90%-100%                       | Excelente    | A        |
| 80-89%                         | Bom          | В        |
| 70-79%                         | Regular      | С        |
| 00-69%                         | Insuficiente | F        |





unesp

"JULIO DE MESQUITA FILHO"



Aluno: 103497 Histórico Escolar Completo

Placing 2 de 2

Curso: Bacharelado em Letras com Habilitação de Tradutor

| Código  | Disciplina                                             | MOD     | NC  | СН   | H    |       | Concelto                                |
|---------|--------------------------------------------------------|---------|-----|------|------|-------|-----------------------------------------|
| Nette   | 1º semestre                                            | 44 5600 |     |      |      |       |                                         |
| PALA    | Introdução a Linguística                               | Bac     | 3   | 30   | **   | 10    | Anual                                   |
|         | Introdução às Normas de Tradução