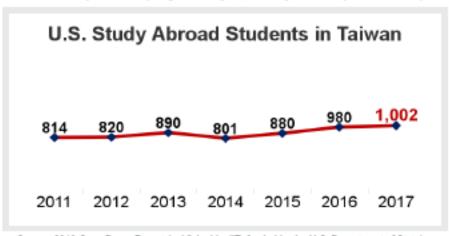

Change in U.S. Study Abroad Students from 2016 to 2017 2.2%

Source: 2018 Open Doors