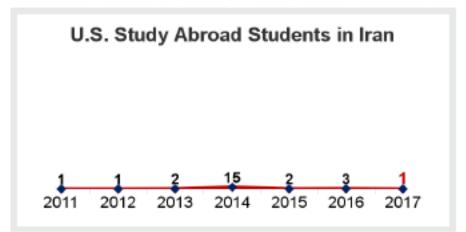

Change in U.S. Study Abroad Students from 2016 to 2017 -66.7%

Source: 2018 Open Doors