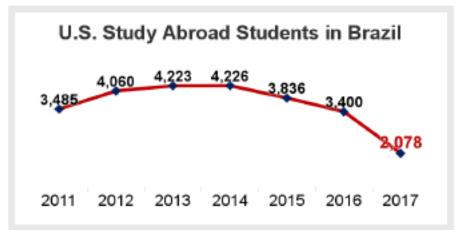

| rang              |

### Sample Graduate



### Sample Graduate



### Educational System of Brazil



### **Education in Brazil**

- Student Mobility Facts
- Education Ladder
- General System Information
- University Credentials
- Sample Credentials

### Student Mobility Facts



Source: 2018 Open Doors Report (published by IIE, funded by the U.S. Department of State)



Change in Students Studying in the U.S. from 2017 to 2018 11.7%

Change in U.S. Study Abroad Students from 2016 to 2017 -38.9%

Source: 2018 Open Doors

#### **Total Population**

207,353,391

Population Aged 15-24

16.36%

Source: The World Fact Book

#### Top 5 Receiving States

Florida

California New York

Massachusetts

Texas

Source: 2018 Open Doors

#### Change in Student Visas Issued from 2016 to 2017

F 13.74%

J 22.93%

*l* -6.62%

\*Based on fiscal year Oct 1 – Sept 30 Source: travel.state.gov

### Student Mobility Facts

| Students in<br>U.S.<br>by Academic<br>Level | %     | Number | % Change<br>(2017 to<br>2018) |
|---------------------------------------------|-------|--------|-------------------------------|
| Undergraduate                               | 50.3% | 7359   |