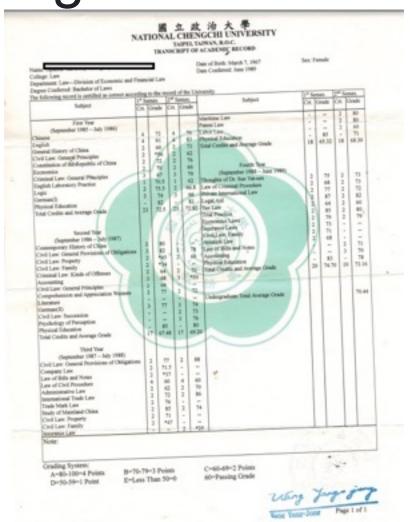

|
| С   | 60-69%    | 2.0 | С        |
| D   | 50-59%    | 1.0 | F        |
| Е   | 00-49%    | 0   | F        |

| Comn | non Alterna | te Scale | US Grade |
|------|-------------|----------|----------|
| A+   | 4.3         | 90-100%  | A+       |
| A    | 4.0         | 85-89%   | A        |
| Α-   | 3.7         | 80-84%   | A-       |
| B+   | 3.3         | 77-79%   | B+       |
| В    | 3.0         | 73-76%   | В        |
| B-   | 2.7         | 70-72%   | B-       |
| C+   | 2.3         | 67-69%   | C+       |
| С    | 2.0         | 63-66%   | C        |
| C-   | 1.7         | 60-62%   | C-       |
| D+   | 1.3         | 57-59%   | F        |
| D    | 1.0         | 53-56%   | F        |
| D-   | 0.7         | 50-52%   | F        |
| Е    | 0.0         | 00-49%   | F        |







# Sample Graduate



# Sample Graduate

#### Certification of Degree Conferral February 15, 2019 To whom it may concern: This is to certify that the following student has been awarded the specified degree by National Taiwan University. Name Student ID Number December 20, 1989 Date of Birth College Engineering Graduate Institute Civil Engineering, Structural Engineering Division Degree Conferred Master of Science September 2012 Date Enrolled



me 2004:

Date Conferred

Chung-Ming Kuan President

| Disclose Involved  Disclose Conference  Date Conference  Date Conference  Date Conference  Date Institute  Date Conference  Date Institute  The following framount in Ameritys settlined as correct escending to the record of the unite Course No. Course Title  Disclose Title Design of Date Structu