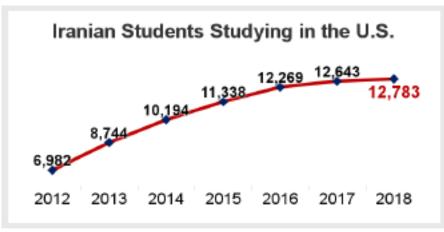

## **Education in Iran**

- Student Mobility Facts
- Education Ladder
- General System Information
- University Credentials
- Sample Credentials

Change in Students Studying in the U.S. from 2017 to 2018 1.1%

#### Top 5 Receiving States

California New York

Texas

Pennsylvania Massachusetts

Source: 2018 Open Doors

- The vast majority (75%) of Iranian students come to the US to pursue graduate studies
- Number of Iranian students in US has almost doubled since 2012 (6982 - 12783)