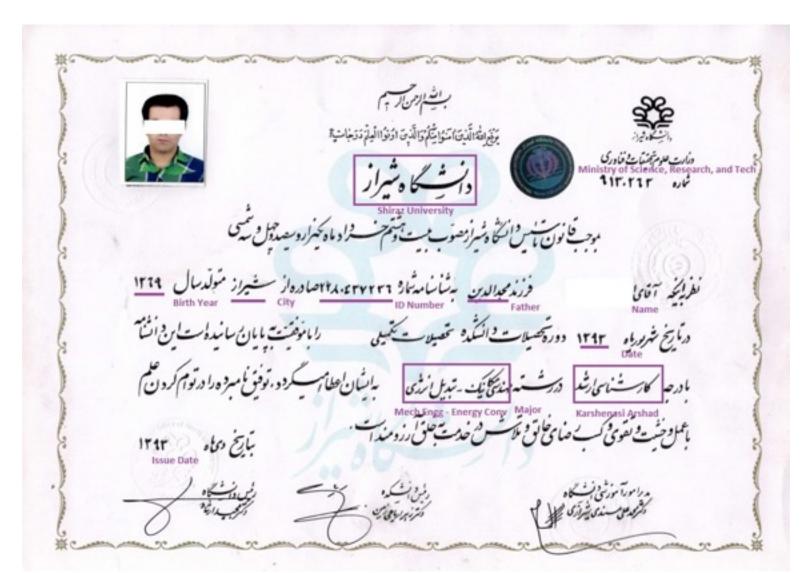

ت احتاني              | 100        | Y     | _    | 10/3   | Annia                            | 41     |
| 996-in 32-3     | Min sala State Lo               | gasel.     |       | +    | 19     | plat sale                        | - 11   |
| 776 m 32 3      | ومودوراريق مقاصد و              | 30         |       | +    | -      | par pi y imp tijt                | 1.0    |
| 196-41-36-3     | أدريه وأطلل سينتهاي كاليهزاري ا | ine        | ,     | +    | 1/4    | April and a second section       | 79.    |
| ma-andy J       | o New York                      | 14         | 1     | +    | 197    | /www                             | 11     |
| 198-101 33 3    | مان الكويال                     | 100        | 1     | +    | 160    | ai sech                          | -      |

# Sample Graduate



## **Educational System of Taiwan**



## **Education in Taiwan**

- Student Mobility Facts
- Education Ladder
- General System Information
- University Credentials
- Sample Credentials



Change in Students Studying in the U.S. from 2017 to 2018 4.4%

Change in U.S. Study Abroad Students from 2016 to 2017 2.2%

Source: 2018 Open Doors

### **Total Population**

23,508,428

Population Aged 15-24

12.88%

Source: The World Fact Book

Source: 2018 Open Doors Report (published by IIE, funded by the U.S. Department of State)



#### Top 5 Receiving States

California New York

Texas

Massachusetts Washington

Source: 2018 Open Doors

### Change in Student Visas Issued from 2016 to 2017

F -6.96%

J 3.82%

M 14.48%

\*Based on fiscal year Oct 1 – Sept 30 Source: travel.state.gov

| Students i