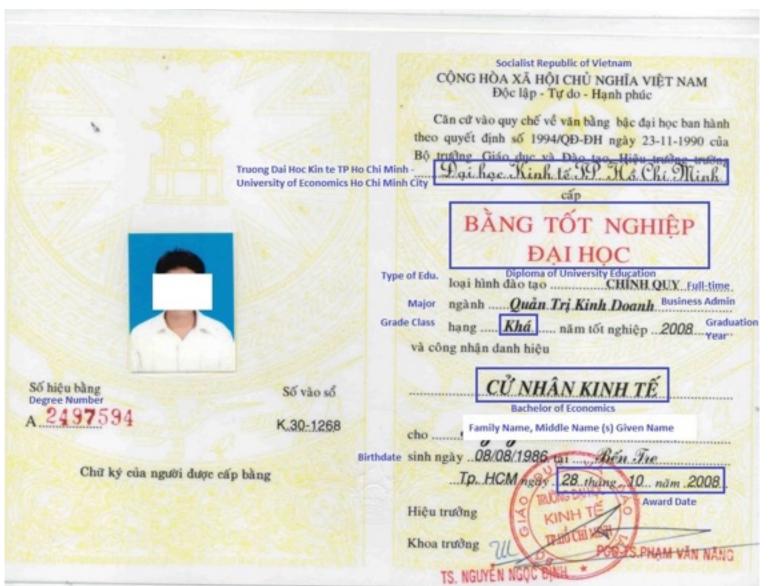

| Kem / Fail                   | F        |



| Com | m on Alternate | Scale (4.0 min pass)      | US Grade |
|-----|----------------|---------------------------|----------|
| A   | 8.5-10.0       | 8.5-10.0 Gioi / Very Good |          |
| В   | 7.0-8.4        | Kha / Good                | В        |
| C   | 5.5-6.9        | Trung binh / Fair         | С        |
| D   | 4.0-5.4        | Trung binh yeu / Weak     | D        |
| E   | 0.0-3.9        | Kem / Fail                | F        |

## **University Credentials**

- Undergraduate Credentials:
  - Bang Tot nghiep Cao dang (2-3 yrs)
  - Bang Tot nghiep Dai hoc/Bang Cu nhan/ Bang Ky Sy (4-5 yrs)
- Graduate Credentials:
  - Bang (Tot Nghiep) Thac si (2-3 yrs)
    - Bang Tien si (2-3 yrs)

## Sample Undergraduate



## Sample Undergraduate



CỘNG HÒA XÃ HỘI CHỦ NGHĨA VIỆT NAM Đốc Lấp - Tư Do - Hạnh Phác

SE: 56/QT - EH30

TP. Hil Chi Minh, ngày 04 tháng 11 năm 2008

#### GIẨY CHỨNG NHẬN KẾT QUẢ HỌC TẬP TRƯỜNG ĐẠI HỌC KINH TẾ THÀNH PHỐ HỔ CHÍ MINH CHỮNG NHẬN:

Sinh viên Lớp : 02 Khóa: 30 (2004 - 2008) Ngành : Quần Trị Kinh Douah Ngày sinh: 08/08/1986 Hệ: Đại học chính quy

Điểm trung bình chung học tập toàn khóa: 7.28 Xếp loại sốt nghiệp: Khá Quyết định tốt nghiệp số: 253-DHKT-QLDT&CTSV ngày 22 tháng 08 năm 2008

| SIT | TÉN MÔN HỌC                    | Số DVHT | DIEM Số | DIÉM CHŰ |
|-----|--------------------------------|---------|---------|----------|
| NAM |                                |         |         | The case |
| 1   | Bui số tuyển tính              | 3       | 6       | Situ     |
| 2