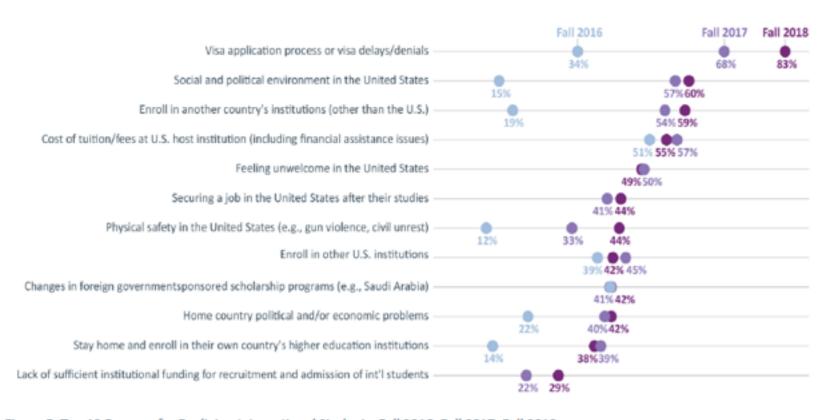

### Declining Enrollment

Figure 5. Top 12 Reasons for Declining International Students, Fall 2016, Fall 2017, Fall 2018