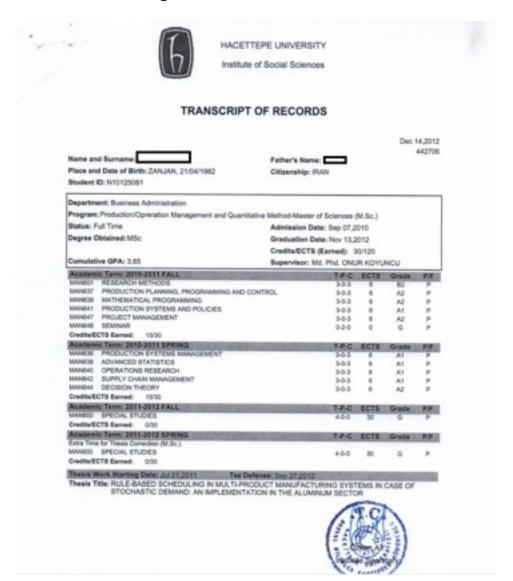

| rang              |

### Sample Graduate



### Sample Graduate



### Educational System of Brazil



### **Education in Brazil**

- Student Mobility Facts
- Education Ladder
- General System Information
- University Credentials
- Sample Credentials

### Student Mobility Facts



Source: 2018 Open Doors Report (published by IIE, funded by the U.S. Department of State)



Change in Students Studying in the U.S. from 2017 to 2018 11.7%

Change in U.S. Study Abroad Students from 2016 to 2017 -38.9%

Source: 2018 Open Doors

#### **Total Population**

207,353,391

Population Aged 15-24

16.36%

Source: The World Fact Book

#### Top 5 Receiving States

Florida

California New York

Massachusetts

Texas

Source: 2018 Open Doors

#### Change in Student Visas Issued from 2016 to 2017

F 13.74%

J 22.93%

*l* -6.62%

\*Based on fiscal year Oct 1 – Sept 30 Sourc