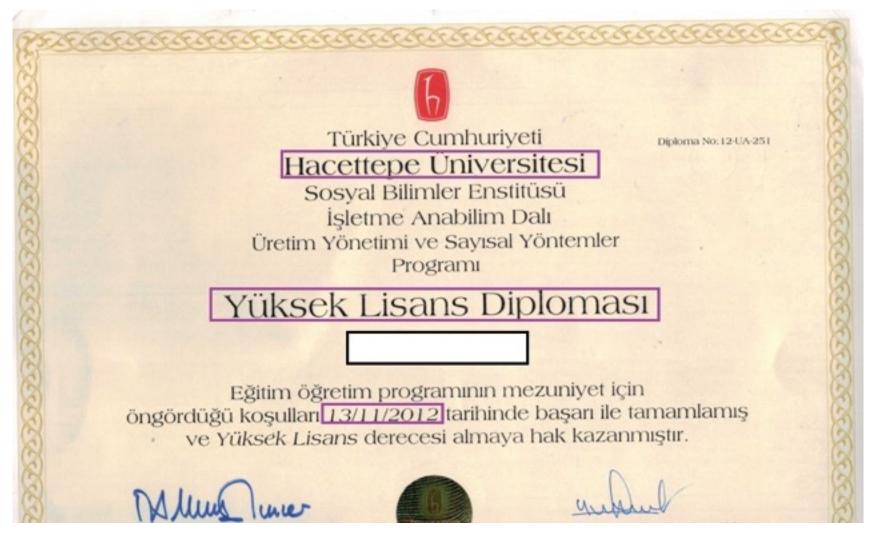

#### Certification of Degree Conferral February 15, 2019 To whom it may concern: This is to certify that the following student has been awarded the specified degree by National Taiwan University. Name Student ID Number December 20, 1989 Date of Birth College Engineering Graduate Institute Civil Engineering, Structural Engineering Division Degree Conferred Master of Science September 2012 Date Enrolled