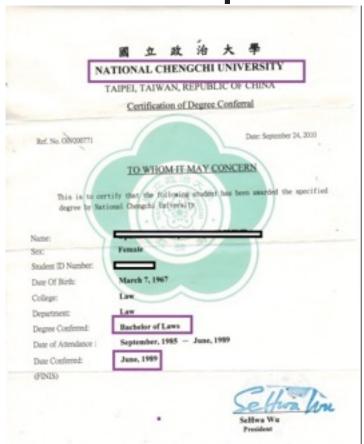

# Sample Graduate

#### Certification of Degree Conferral February 15, 2019 To whom it may concern: This is to certify that the following student has been awarded the specified degree by National Taiwan University. Name Student ID Number December 20, 1989 Date of Birth College Engineering Graduate Institute Civil Engineering, Structural Engineering Division Degree Conferred Master of Science September 2012 Date Enrolled