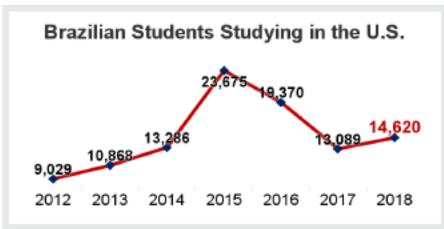

| rang              |

### Sample Graduate



### Sample Graduate



### Educational System of Brazil



### **Education in Brazil**

- Student Mobility Facts
- Education Ladder
- General System Information
- University Credentials
- Sample Credentials

### Student Mobility Facts



Source: 2018 Open Doors Report (published by IIE, funded by the U.S. Department of State)



Change in Students Studying in the U.S. from 2017 to 2018 11.7%

Change in U.S. Study Abroad Students from 2016 to 2017 -38.9%

Source: 2018 Open Doors

#### **Total Population**

207,353,391

Population Aged 15-24

16.36%

Source: The World Fact Book

#### Top 5 Receiving States

Florida

California New York

Massachusetts

Texas

Source: 2018 Open Doors

#### Change in Student Visas Issued from 2016 to 2017

F 13.74%

J 22.93%

*l* -6.62%

\*Based on fiscal year Oct 1 – Sept 30 Source: travel.state.gov

### Student Mobility Facts

| Students in<br>U.S.<br>by Academic<br>Level | %     | Number | % Change<br>(2017 to<br>2018) |
|---------------------------------------------|-------|--------|-----