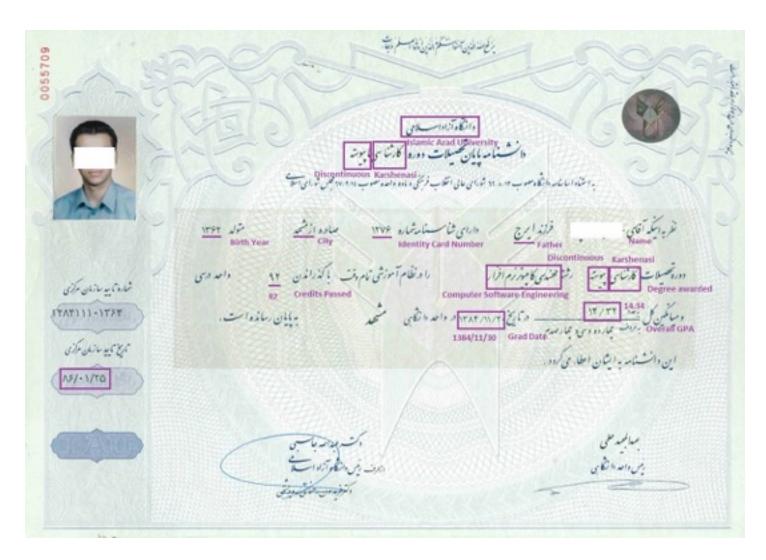

| A        |
| В     | 14-15.9                   | В        |
| С     | 12-13.9                   | С        |
| D     | 10-11.9                   | D        |
| F     | 0-9.9                     | F        |

# **Grading System**

| Gradu | ate (not Islamic Azad U) | US Grade |
|-------|--------------------------|----------|
| A     | 17-20                    | A        |
| В     | 14-16.9                  | В        |
| С     | 12-13.9                  | С        |
| F     | 0-11.9                   | F        |

| Gradu | ate (Islamic Azad U) | US Grade |
|-------|----------------------|----------|
| A     | 16-20                | A        |
| В     | 14-15.9              | В        |
| С     | 12-13.9              | С        |
| F     | 0-11.9               | F        |





|                 | مليعهات ورس                     | HARAN SIN  |       |      | 1000   |                                  |        |
|-----------------|---------------------------------|------------|-------|------|--------|----------------------------------|--------|
| يساز فصيل       |                                 |            | rise  | Sur! |        | -,                               | Year.  |
|                 | 100-                            | 1121       | علسري | -    | -      | Japa                             | -      |
| inner of the    | 4100 000                        | 400        | 7     | -    | 1000   | par proliper                     | 7-10   |
| 1990 10 25 30   | سينمو دانول ۱ و کار گاد         | jani.      | .7    | 1    | 10/10  |