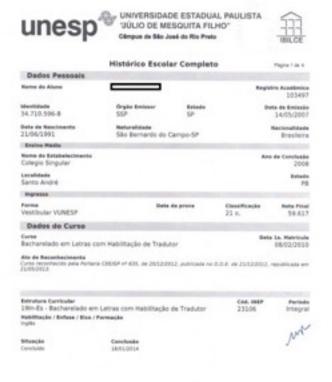

p> on some scales, 6.0 is the minimum instead of 5.0

# **Grading System**

| Common Scale (60% is min pass) |            | US Grade |
|--------------------------------|------------|----------|
| 90%-100%                       | Excelente  | A        |
| 75-89%                         | Bom        | В        |
| 60-74%                         | Regular    | С        |
| 00-59%                         | Deficiente | F        |

| Common Scale (70% is min pass) |              | US Grade |
|--------------------------------|--------------|----------|
| 90%-100%                       | Excelente    | A        |
| 80-89%                         | Bom          | В        |
| 70-79%                         | Regular      | С        |
| 00-69%                         | Insuficiente | F        |





unesp

"JULIO DE MESQUITA FILHO"



Aluno: 103497 Histórico Escolar Completo

Placing 2 de 2

Curso: Bacharelado em Letras com Habilitação de Tradutor

| Código  | Disciplina                                             | MOD     | NC  | СН   | H    |       | Concelto                                |
|---------|--------------------------------------------------------|---------|-----|------|------|-------|-----------------------------------------|
| Nette   | 1º semestre                                            | 44 5600 |     |      |      |       |                                         |
| PALA    | Introdução a Linguística                               | Bac     | 3   | 30   | **   | 10    | Anual                                   |
|         | Introdução às Normas de Tradução