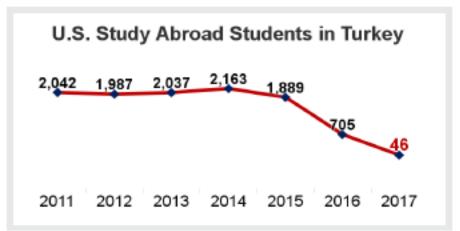

## **Education in Iran**

- Student Mobility Facts
- Education Ladder
- General System Information
- University Credentials
- Sample Credentials

Change in Students Studying in the U.S. from 2017 to 2018 1.1%

Change in U.S. Study Abroad Students from 2016 to 2017 -66.7%

Source: 2018 Open Doors