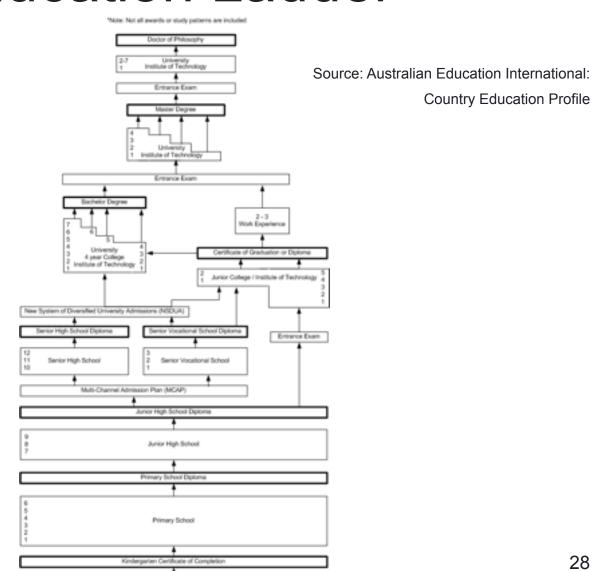

## **Education Ladder**

# General System Information

- Total Years of Pre-Uni Education: 12
- HS Diploma: Certificate of Graduation
- Academic Year: August June/July
- Language of Instruction: Chinese & English
- Translations: officially issued in English by university

# **University Credentials**

- Undergraduate Credentials:
  - Junior College Diploma (2 yrs post-HS)
  - Junior College Diploma (3 yrs)
  - Bachelor (4 yrs)
- Graduate Credentials:
  - Master (1-2 yrs)
    - Doctor of Philosophy (2-7 yrs)

# General System Information

- Accreditation: Higher Ed & Accreditation Council of Taiwan
- Standard Credits: varies; Bach = 128-168;
   Masters = varies (usually approx 30)
- Verification: not standardized; contact each