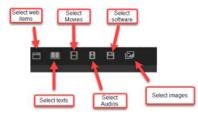

|                            |
|                                                | AND                                                                                                                                                                                                                      |                            |

# **Search Tips & Troubleshooting**

https://help.archive.org/hc/enus/articles/360018081752-Search-Tips-Troubleshooting

### Search - Tips & Troubleshooting

2 years ago · Updated

### Where are the "most recent" uploads?

This feature is limited to the top media types seen on the left of the top black navigation bar.

Follow

These are the top media types:



Click on your preferred media type icon in the top black navigation bar.

Click the This Just In link.

# **Anyone Else?**

# **THANKS!**

Do you have any questions?

CREDITS: This presentation template was created by Slidesgo, including icons by Flaticon, infographics & images by Freepik and illustrations by Storyset

Please keep this slide for attribution

XXXX - XXXX - XXXX - XXXX

 $\star \star \star \star$