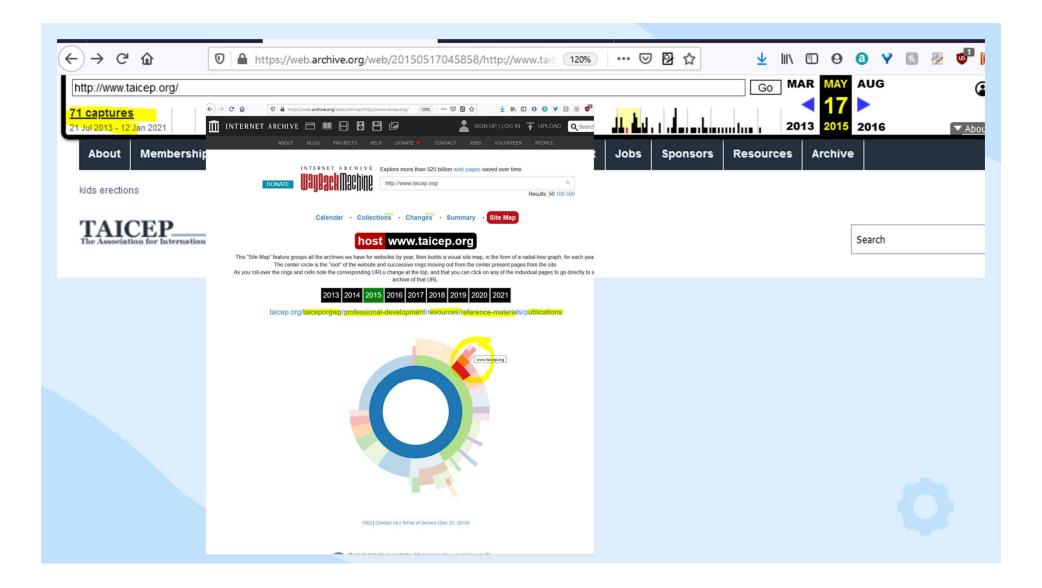

# Search an Existing URL

Let's look at the TAICEP website on the Wayback Machine to practice using the Wayback Machine

|                                                    | CKI                                   |                                       |                                                          | сні                                        | VE                                                   |                                                              |                           | E                                         |                                       | 8                                                   | H                                     | Ľ                                          |                                            |                                            |                                                 |                                                  | Ă                                                             |                                                 |                                             |                                            | IN T                                  | FU                                          | PLO                                        | AD                                                              | ٩                                               | Sear                                       | ch                                                     |
|----------------------------------------------------|---------------------------------------|---------------------------------------|----------------------------------------------------------|--------------------------------------------|------------------------------------------------------|--------------------------------------------------------------|---------------------------|-------------------------------------------|---------------------------------------|-----------------------------------------------------|---------------------------------------|--------------------------------------------|--------------------------------------------|--------------------------------------------|-------------------------------------------------|--------------------------------------------------|---------------------------------------------------------------|-------------------------------------------------|---------------------------------------------|--------------------------------------------|---------------------------------------|---------------------------------------------|--------------------------------------------|-----------------------------------------------------------------|-------------------------------------------------|--------------------------------------------|--------------------------------------------------------|
|                                                    |                                       |                                       |                                                          |                                            |                                                      |                                                              |                           |                                           |                                       |                                                     |                                       |                                            |                                            |                                            |                                                 |                                                  |                                                               |                                                 |                                             |                                            |                                       |                                             |                                            |                                                                 |                                                 |                                            |                                                        |
| Search<br>w                                        |                                       | histo<br>ages                         |                                                          |                                            |                                                      |                                                              |                           | Mob<br>Wayb<br>Wayb                       | ack N                                 | <b>Aachi</b> i                                      |                                       |                                            | d)                                         | Arch<br>Explo<br>Learr                     | ore the                                         | e Coll                                           |                                                               |                                                 | n                                           | Ca                                         | ave Pa<br>apture a<br>e as a          | a wet                                       | o pag                                      |                                                                 |                                                 |                                            | now for<br>ure.                                        |
| Q .                                                |                                       |                                       | Key                                                      | A                                          | C)<br>•                                              | INE                                                          |                           | Brow<br>Chror<br>Firefo<br>Safar          | ne<br>x                               | Exte                                                | nsio                                  | ns                                         |                                            | Build                                      | Colle                                           | ctions                                           | s                                                             |                                                 |                                             | ht                                         | tps://                                |                                             |                                            |                                                                 |                                                 |                                            | SAVE                                                   |
|                                                    |                                       |                                       |                                                          |                                            |                                                      |                                                              | Save                      | ed 71                                     | tin                                   | nes                                                 | betw                                  | eer                                        | July                                       | 21, 20                                     | 13 a                                            | nd J                                             | lanu                                                          | ary                                             | 12, 1                                       | 2021.                                      | :                                     |                                             |                                            |                                                                 |                                                 |                                            |                                                        |
| 2002                                               | 2003                                  | 20                                    | 04                                                       | 2005                                       | 5 ;                                                  | 2006                                                         | 2007                      | 200                                       | 3 3                                   | 2009                                                | 20                                    | 10                                         | 2011                                       | 2012                                       | 201                                             | 3                                                | 2014                                                          | 20                                              | 015                                         | 2016                                       | 2017                                  | 20                                          |                                            | 2019                                                            | ul                                              | 2020                                       | 2021                                                   |
| <                                                  |                                       |                                       |                                                          |                                            |                                                      |                                                              |                           | -                                         |                                       |                                                     |                                       |                                            |                                            |                                            |                                                 |                                                  |                                                               |                                                 |                                             |                                            |                                       |                                             |                                            |                                                                 |                                                 |                                            | >                                                      |
|                                                    |                                       |                                       |                                                          |                                            |                                                      |                                                              |                           |                                           |                                       |                                                     |                                       |                                            |                                            |                                            |                                                 |                                                  |                                                               |                                                 |                                             |                                            |                                       |                                             |                                            |                                                                 |                                                 |                                            |                                                        |
|                                                    |                                       |                                       | JAN                                                      |                                            |                                                      |                                                              |                           |                                           |                                       | FEB                                                 |                                       |                                            |                                            |                                            |                                                 |                                                  | MAR                                                           |                                                 |                                             |                                            |                                       |                                             |                                            | APR                                                             |                                                 |                                            |                                                        |
|                                                    |                                       |                                       |                                                          | 1                                          | 2                                                    |                                                              |                           |                                           |                                       |                                                     |                                       |                                            |                                            |                                            |                                                 |                                                  |                                                               |                                                 |                                             |                                            |                                       |                                             |                                            |                                                                 |                                                 |                                            |                                                        |
| 4                                                  |                                       |                                       |                                                          |                                            | ~                                                    | 3                                                            | 1                         | 2                                         | 3                                     | 4                                                   | 5                                     | 6                                          | 7                                          | (1)                                        | 2                                               | 3                                                | 4                                                             | 5                                               | 6                                           | 7                                          |                                       |                                             |                                            | 1                                                               | 2                                               | 3                                          | 4                                                      |
| 4                                                  | 5                                     | 6                                     | 7                                                        | 8                                          | 9                                                    | 10                                                           | 1                         | 9                                         | 3<br>10                               | 4<br>11                                             | 5<br>12                               | 6<br>13                                    | 7<br>14                                    | 1                                          | 2<br>9                                          | 3<br>10                                          | 4<br>11                                                       | 5<br>12                                         | 6<br>13                                     | 7<br>14                                    | 5                                     | 6                                           | 7                                          | 1<br>8                                                          | 2<br>9                                          | 3<br>10                                    | 4<br>11                                                |
| 4                                                  | 5<br>12                               | 6<br>13                               | 7<br>14                                                  | 8<br>15                                    |                                                      |                                                              | 1<br>8<br>15              |                                           |                                       |                                                     |                                       | ~                                          |                                            |                                            |                                                 |                                                  |                                                               |                                                 |                                             |                                            | 5<br>12                               | 6<br>13                                     | 7<br>14                                    |                                                                 |                                                 |                                            |                                                        |
|                                                    |                                       |                                       |                                                          |                                            | 9                                                    | 10                                                           |                           | 9<br>16                                   | 10                                    | 11                                                  | 12                                    | 13                                         | 14                                         | 8                                          | 9                                               | 10                                               | 11                                                            | 12                                              | 13                                          | 14                                         |                                       |                                             |                                            | 8                                                               | 9                                               | 10                                         | 11                                                     |
| 11                                                 | 12                                    | 13<br>20                              | 14                                                       | 15                                         | 9<br>16                                              | 10<br>17                                                     | 15                        | 9<br>16                                   | <b>10</b><br>17                       | 11<br>18                                            | 12<br>19                              | 13<br>20                                   | 14<br>21                                   | 8<br>15                                    | 9<br>16                                         | 10<br>17                                         | 11<br>18                                                      | 12<br>19                                        | 13<br>20                                    | 14<br>21                                   | 12                                    | 13                                          | 14                                         | 8<br>15                                                         | 9<br>16                                         | 10<br>17                                   | 11<br>18                                               |
| 11<br>18                                           | 12<br>19                              | 13<br>20<br>27                        | 14<br>21                                                 | 15<br>22                                   | 9<br>16<br>23                                        | 10<br>17<br>24                                               | 15                        | 9<br>16                                   | <b>10</b><br>17                       | 11<br>18                                            | 12<br>19                              | 13<br>20                                   | 14<br>21                                   | 8<br>15<br>22                              | 9<br>16<br>23                                   | 10<br>17<br>24                                   | 11<br>18                                                      | 12<br>19                                        | 13<br>20                                    | 14<br>21                                   | 12<br>19                              | 13<br>20                                    | 14<br>21                                   | 8<br>15<br>22                                                   | 9<br>16<br>23                                   | 10<br>17                                   | 11<br>18                                               |
| 11<br>18                                           | 12<br>19                              | 13<br>20<br>27                        | 14<br>21<br>28                                           | 15<br>22                                   | 9<br>16<br>23                                        | 10<br>17<br>24                                               | 15                        | 9<br>16                                   | <b>10</b><br>17                       | 11<br>18<br>25                                      | 12<br>19                              | 13<br>20                                   | 14<br>21                                   | 8<br>15<br>22                              | 9<br>16<br>23                                   | 10<br>17<br>24                                   | 11<br>18<br>25                                                | 12<br>19                                        | 13<br>20                                    | 14<br>21                                   | 12<br>19                              | 13<br>20                                    | 14<br>21                                   | 8<br>15<br>22<br>29                                             | 9<br>16<br>23                                   | 10<br>17                                   | 11<br>18                                               |
| 11<br>18                                           | 12<br>19                              | 13<br>20<br>27                        | 14<br>21<br>28                                           | 15<br>22                                   | 9<br>16<br>23<br>30                                  | 10<br>17<br>24<br><b>31</b>                                  | 15                        | 9<br>16<br>23                             | <b>10</b><br>17<br>24                 | 11<br>18<br>25<br>JUN                               | 12<br>19<br>26                        | 13<br>20<br>27                             | 14<br>21<br>28                             | 8<br>15<br>22                              | 9<br>16<br>23                                   | 10<br>17<br>24                                   | 11<br>18<br>25<br>JUL                                         | 12<br>19<br>26                                  | 13<br>20<br>27                              | 14<br>21<br>28                             | 12<br>19                              | 13<br>20                                    | 14<br>21                                   | 8<br>15<br>22<br>29                                             | 9<br>16<br>23                                   | 10<br>17                                   | 11<br>18<br>25                                         |
| 11<br>18<br>25                                     | 12<br>19<br>26                        | 13<br>20<br>27                        | 14<br>21<br>28                                           | 15<br>22<br>29                             | 9<br>16<br>23<br>30                                  | 10<br>17<br>24<br><b>31</b><br>2                             | 15<br>22                  | 9<br>16<br>23<br>1                        | 10<br>17<br>24<br>2                   | 11<br>18<br>25<br>JUN<br>3                          | 12<br>19<br>26                        | 13<br>20<br>27<br>5                        | 14<br>21<br>28<br>6                        | 8<br>15<br>22<br>29                        | 9<br>16<br>23<br>30                             | 10<br>17<br>24<br>31                             | 11<br>18<br>25<br>JUL<br>1                                    | 12<br>19<br>26<br>2                             | 13<br>20<br>27<br>3                         | 14<br>21<br>28<br>4                        | 12<br>19<br>26                        | 13<br>20<br>27                              | 14<br>21<br>28                             | 8<br>15<br>22<br>29<br>AUG                                      | 9<br>16<br>23<br>30                             | 10<br>17<br>24                             | 11<br>18<br>25<br>1                                    |
| 11<br>18<br>25<br>3                                | 12<br>19<br>26<br>4                   | 13<br>20<br>27<br>5                   | 14<br>21<br>28<br>MAY<br>6                               | 15<br>22<br>29<br>7                        | 9<br>16<br>23<br>30<br>1<br>8                        | 10<br>17<br>24<br><b>31</b><br>2<br>9                        | 15<br>22<br>7             | 9<br>16<br>23<br>1<br>8                   | <b>10</b><br>17<br>24<br>2<br>9       | 11<br>18<br>25<br>JUN<br>3<br>10                    | 12<br>19<br>26<br>4<br>11             | 13<br>20<br>27<br>5<br>12                  | 14<br>21<br>28<br>6<br>13                  | 8<br>15<br>22<br>29<br>5                   | 9<br>16<br>23<br>30                             | 10<br>17<br>24<br>31<br>7                        | 11<br>18<br>25<br>JUL<br>1<br>8                               | 12<br>19<br>26<br>2<br>9                        | 13<br>20<br>27<br>3<br>10                   | 14<br>21<br>28<br>4<br>11                  | 12<br>19<br>26<br>2                   | 13<br>20<br>27<br>3                         | 14<br>21<br>28                             | 8<br>15<br>22<br>29<br>AUG                                      | 9<br>16<br>23<br>30                             | 10<br>17<br>24<br>7                        | 11<br>18<br>25<br>1<br>8                               |
| 11<br>18<br>25<br>3<br>10                          | 12<br>19<br>26<br>4<br>11             | 13<br>20<br>27<br>5<br>12             | 14<br>21<br>28<br><b>MAY</b><br>6<br>13                  | 15<br>22<br>29<br>7<br>14                  | 9<br>16<br>23<br>30<br>1<br>8<br>15                  | 10<br>17<br>24<br>31<br>2<br>9<br>16                         | 15<br>22<br>7<br>14       | 9<br>16<br>23<br>1<br>8<br>15<br>22       | <b>10</b><br>17<br>24<br>2<br>9<br>16 | 11<br>18<br>25<br>JUN<br>3<br>10                    | 12<br>19<br>26<br>4<br>11             | 13<br>20<br>27<br>5<br>12<br>19            | 14<br>21<br>28<br>6<br>13<br>20            | 8<br>15<br>22<br>29<br>5<br>12             | 9<br>16<br>23<br>30<br>6<br>13                  | 10<br>17<br>24<br>31<br>7<br>14                  | 11<br>18<br>25<br>JUL<br>1<br>8<br>15                         | 12<br>19<br>26<br>2<br>9<br>16                  | 13<br>20<br>27<br>3<br>10<br>17             | 14<br>21<br>28<br>4<br>11<br>18            | 12<br>19<br>26<br>2<br>9              | 13<br>20<br>27<br>3<br>10                   | 14<br>21<br>28<br>4<br>11                  | 8<br>15<br>22<br>29<br>AUG<br>5<br>12                           | 9<br>16<br>23<br>30<br>6<br>13                  | 10<br>17<br>24<br>7<br>14                  | 11<br>18<br>25<br>1<br>8<br><b>15</b>                  |
| 11<br>18<br>25<br>3<br>10<br><b>17</b>             | 12<br>19<br>26<br>4<br>11             | 13<br>20<br>27<br>5<br>12<br>19       | 14<br>21<br>28<br>MAY<br>6<br>13<br>20                   | 15<br>22<br>29<br>7<br>14<br>21            | 9<br>16<br>23<br>30<br>1<br>8<br>15<br>22            | 10<br>17<br>24<br><b>31</b><br>2<br>9<br>16<br>23            | 15<br>22<br>7<br>14<br>21 | 9<br>16<br>23<br>1<br>8<br>15<br>22       | 10<br>17<br>24<br>2<br>9<br>16<br>23  | 11<br>18<br>25<br>JUN<br>3<br>10                    | 12<br>19<br>26<br>4<br>11             | 13<br>20<br>27<br>5<br>12<br>19            | 14<br>21<br>28<br>6<br>13<br>20            | 8<br>15<br>22<br>29<br>5<br>12<br>19       | 9<br>16<br>23<br>30<br>6<br>13<br>20            | 10<br>17<br>24<br>31<br>7<br>14<br>21            | 11<br>18<br>25<br>JUL<br>1<br>8<br>15<br>22                   | 12<br>19<br>26<br>2<br>9<br>16<br>23            | 13<br>20<br>27<br>3<br>10<br>17<br>24       | 14<br>21<br>28<br>4<br>11<br>18            | 12<br>19<br>26<br>2<br>9<br>16        | 13<br>20<br>27<br>3<br>10<br>17             | 14<br>21<br>28<br>4<br>11<br>18            | 8<br>15<br>22<br>29<br>AUG<br>5<br>5<br>12                      | 9<br>16<br>23<br>30<br>6<br>13<br>20            | 10<br>17<br>24<br>7<br>14<br>21            | 11<br>18<br>25<br>1<br>8<br><b>13</b><br>22            |
| 11<br>18<br>25<br>3<br>10<br>17<br>24              | 12<br>19<br>26<br>4<br>11             | 13<br>20<br>27<br>5<br>12<br>19<br>26 | 14<br>21<br>28<br>MAY<br>6<br>13<br>20                   | 15<br>22<br>29<br>7<br>14<br>21            | 9<br>16<br>23<br>30<br>1<br>8<br>15<br>22            | 10<br>17<br>24<br><b>31</b><br>2<br>9<br>16<br>23            | 15<br>22<br>7<br>14<br>21 | 9<br>16<br>23<br>1<br>8<br>15<br>22       | 10<br>17<br>24<br>2<br>9<br>16<br>23  | 11<br>18<br>25<br>JUN<br>3<br>10                    | 12<br>19<br>26<br>4<br>11             | 13<br>20<br>27<br>5<br>12<br>19            | 14<br>21<br>28<br>6<br>13<br>20            | 8<br>15<br>22<br>29<br>5<br>12<br>19       | 9<br>16<br>23<br>30<br>6<br>13<br>20            | 10<br>17<br>24<br>31<br>7<br>14<br>21            | 11<br>18<br>25<br>JUL<br>1<br>8<br>15<br>22                   | 12<br>19<br>26<br>2<br>9<br>16<br>23            | 13<br>20<br>27<br>3<br>10<br>17<br>24       | 14<br>21<br>28<br>4<br>11<br>18            | 12<br>19<br>26<br>2<br>9<br>16<br>23  | 13<br>20<br>27<br>3<br>10<br>17<br>24       | 14<br>21<br>28<br>4<br>11<br>18            | 8<br>15<br>22<br>29<br>AUG<br>5<br>5<br>12                      | 9<br>16<br>23<br>30<br>6<br>13<br>20            | 10<br>17<br>24<br>7<br>14<br>21            | 11<br>18<br>25<br>1<br>8<br><b>13</b><br>22            |
| 11<br>18<br>25<br>3<br>10<br>17<br>24              | 12<br>19<br>26<br>4<br>11             | 13<br>20<br>27<br>5<br>12<br>19<br>26 | 14<br>21<br>28<br><b>MAY</b><br>6<br>13<br>20<br>27      | 15<br>22<br>29<br>7<br>14<br>21            | 9<br>16<br>23<br>30<br>1<br>8<br>15<br>22            | 10<br>17<br>24<br><b>31</b><br>2<br>9<br>16<br>23            | 15<br>22<br>7<br>14<br>21 | 9<br>16<br>23<br>1<br>8<br>15<br>22       | 10<br>17<br>24<br>2<br>9<br>16<br>23  | 11<br>18<br>25<br>JUN<br>3<br>10<br>17<br>24        | 12<br>19<br>26<br>4<br>11             | 13<br>20<br>27<br>5<br>12<br>19            | 14<br>21<br>28<br>6<br>13<br>20            | 8<br>15<br>22<br>29<br>5<br>12<br>19       | 9<br>16<br>23<br>30<br>6<br>13<br>20            | 10<br>17<br>24<br>31<br>7<br>14<br>21            | 11<br>18<br>25<br>JUL<br>1<br>8<br>15<br>22<br>29             | 12<br>19<br>26<br>2<br>9<br>16<br>23            | 13<br>20<br>27<br>3<br>10<br>17<br>24       | 14<br>21<br>28<br>4<br>11<br>18            | 12<br>19<br>26<br>2<br>9<br>16<br>23  | 13<br>20<br>27<br>3<br>10<br>17<br>24       | 14<br>21<br>28<br>4<br>11<br>18            | 8<br>15<br>22<br>29<br><b>AUG</b><br>5<br><b>12</b><br>19<br>26 | 9<br>16<br>23<br>30<br>6<br>13<br>20            | 10<br>17<br>24<br>7<br>14<br>21            | 11<br>18<br>25<br>1<br>8<br><b>13</b><br>22            |
| 11<br>18<br>25<br>3<br>10<br>17<br>24              | 12<br>19<br>26<br>4<br>11             | 13<br>20<br>27<br>5<br>12<br>19<br>26 | 14<br>21<br>28<br>MAY<br>6<br>13<br>20<br>27<br>SEP      | 15<br>22<br>29<br>7<br>14<br>21<br>28      | 9<br>16<br>23<br>30<br>1<br>8<br>15<br>22<br>29      | 10<br>17<br>24<br><b>31</b><br>2<br>9<br>16<br>23<br>30      | 15<br>22<br>7<br>14<br>21 | 9<br>16<br>23<br>1<br>8<br>15<br>22       | 10<br>17<br>24<br>2<br>9<br>16<br>23  | 11<br>18<br>25<br>JUN<br>3<br>10<br>17<br>24        | 12<br>19<br>26<br>4<br>11<br>18<br>25 | 13<br>20<br>27<br>5<br>12<br>19<br>26      | 14<br>21<br>28<br>6<br>13<br>20<br>27      | 8<br>15<br>22<br>29<br>5<br>12<br>19<br>26 | 9<br>16<br>23<br>30<br>6<br>13<br>20<br>27      | 10<br>17<br>24<br>31<br>7<br>14<br>21<br>28      | 11<br>18<br>25<br>JUL<br>1<br>8<br>15<br>22<br>29<br>NOV      | 12<br>19<br>26<br>2<br>9<br>16<br>23<br>30      | 13<br>20<br>27<br>3<br>10<br>17<br>24<br>31 | 14<br>21<br>28<br>4<br>11<br>18<br>25      | 12<br>19<br>26<br>2<br>9<br>16<br>23  | 13<br>20<br>27<br>3<br>10<br>17<br>24       | 14<br>21<br>28<br>4<br>11<br>18<br>25      | 8<br>15<br>22<br>29<br>AUG<br>5<br>12<br>19<br>26<br>DEC        | 9<br>16<br>23<br>30<br>6<br>13<br>20<br>27      | 10<br>17<br>24<br>7<br>14<br>21<br>28      | 11<br>18<br>25<br>1<br>8<br><b>15</b><br>22<br>29      |
| 11<br>18<br>25<br>3<br>10<br><b>17</b><br>24<br>31 | 12<br>19<br>26<br>4<br>11<br>18<br>25 | 13<br>20<br>27<br>5<br>12<br>19<br>26 | 14<br>21<br>28<br>MAY<br>6<br>13<br>20<br>27<br>SEP<br>2 | 15<br>22<br>29<br>7<br>14<br>21<br>28<br>3 | 9<br>16<br>23<br>30<br>1<br>8<br>15<br>22<br>29<br>4 | 10<br>17<br>24<br><b>31</b><br>2<br>9<br>16<br>23<br>30<br>5 | 15<br>22<br>7<br>14<br>21 | 9<br>16<br>23<br>1<br>8<br>15<br>22<br>29 | 10<br>17<br>24<br>9<br>16<br>23<br>30 | 11<br>18<br>25<br>JUN<br>3<br>10<br>17<br>24<br>OCT | 12<br>19<br>26<br>4<br>11<br>18<br>25 | 13<br>20<br>27<br>5<br>12<br>19<br>26<br>2 | 14<br>21<br>28<br>6<br>13<br>20<br>27<br>3 | 8<br>15<br>22<br>29<br>5<br>12<br>19<br>26 | 9<br>16<br>23<br>30<br>6<br>13<br>20<br>27<br>2 | 10<br>17<br>24<br>31<br>7<br>14<br>21<br>28<br>3 | 11<br>18<br>25<br>JUL<br>1<br>8<br>15<br>22<br>29<br>NOV<br>4 | 12<br>19<br>26<br>2<br>9<br>16<br>23<br>30<br>5 | 13<br>20<br>27<br>3<br>10<br>17<br>24<br>31 | 14<br>21<br>28<br>4<br>11<br>18<br>25<br>7 | 12<br>19<br>26<br>9<br>16<br>23<br>30 | 13<br>20<br>27<br>3<br>10<br>17<br>24<br>31 | 14<br>21<br>28<br>4<br>11<br>18<br>25<br>1 | 8<br>15<br>22<br>29<br>AUG<br>5<br>19<br>26<br>DEC<br>2         | 9<br>16<br>23<br>30<br>6<br>13<br>20<br>27<br>3 | 10<br>17<br>24<br>7<br>14<br>21<br>28<br>4 | 11<br>18<br>25<br>1<br>8<br><b>15</b><br>22<br>29<br>5 |