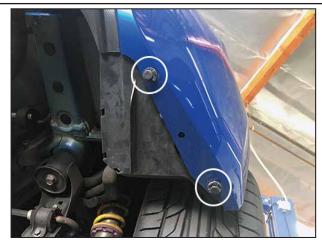

## INSTALLATION INSTRUCTIONS

Locate and remove the clips in the rear bumper. These will become the mounting holes for the rear splitter.

Insert (1) 5/16"-18 x1" Socket Buttonhead, (1) 5/16" Washer, (1) 5/16" Lock Washer, and (1) 5/16"-18 Nut into each mounting hole for the rear splitter (center hole not required for use).