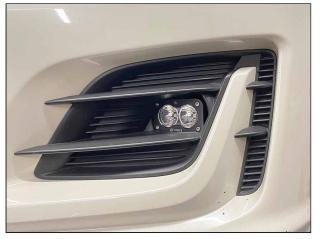

6

Reinstall the fog light splash guard and repeat all steps for the installation of the passenger side fog light.

Completed assembly shown.

8