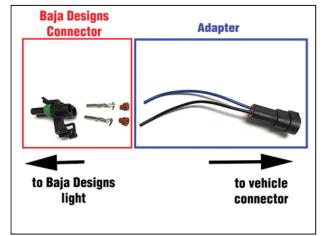

## Wiring adapter (optional) - Orientation

Connect the included Baja Designs connector to the wiring adapter pigtail in the orientation shown above.

5