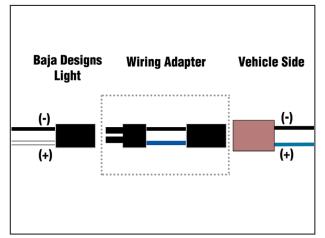

## Wiring adapter (optional) - Orientation

Connect the included Baja Designs connector to the wiring adapter pigtail in the orientation shown above.

5

## Wiring adapter (optional) - Wiring Diagram

The black wire coming from the light connects to the ground wire (-) on the vehicle harness. You may need to verify which wire is ground on the vehicle side (using a multimeter) as the wire color may not always be black.