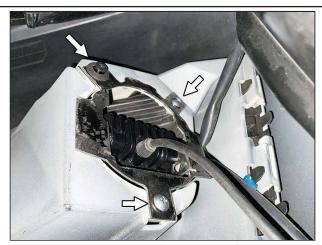

1

Install new fog light into mounting bracket. Use the top mounting hole for this application.

Install light assembly into the fog light area from behind the front bumper. Fasten the assembly to the front bumper using the original hardware removed in step 2.

6

Reinstall the fog light splash guard and repeat all steps for the installation of the passenger side fog light.

Completed assembly shown.

8