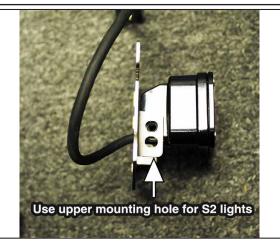

1

Install new fog light into mounting bracket. Use the top mounting hole for this application.

Install light assembly into the fog light area from behind the front bumper. Fasten the assembly to the front bumper using the original hardware removed in step 2.