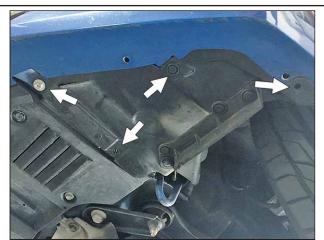

## INSTALLATION INSTRUCTIONS

Remove fog light splash guard by unfastening the plastic clips securing it to the front bumper.

Remove factory fog light by undoing the (3) fasteners on the backside of the light (behind front bumper). One of the fasteners is a plastic clip that can be removed using a panel removal tool, while the two others are removed using a philips screwdriver. Retain hardware for reinstallation later.