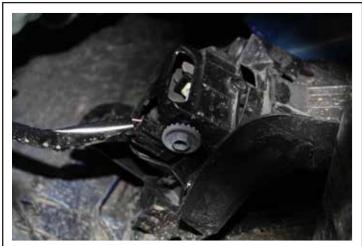

## **INSTALLATION INSTRUCTIONS**

1

Locate corner splash guard.

Remove splash guard. Remove fender plastic rivets to allow access behind the foglights.

2

Unplug the foglight harness and undo the plastic screw and Phillips screw shown above (keep for later).
Remove factory foglight from bumper cover.