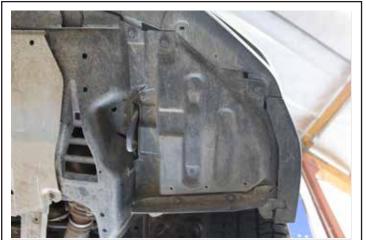

## **INSTALLATION INSTRUCTIONS**

1

Locate corner splash guard.

Remove splash guard. Remove fender plastic rivets to allow access behind the foglights.

2

Unplug the foglight harness and undo the plastic screw and Phillips screw shown above (keep for later).
Remove factory foglight from bumper cover.