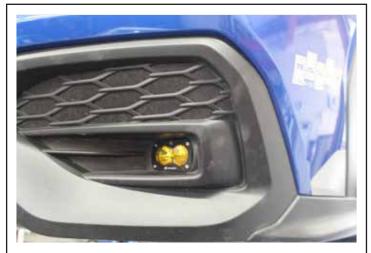

Reinstall fender cover, splash guard, and front bumper cover (if removed) using factory plastic clips. *Pictured: Completed Assembly.* 

۲

7