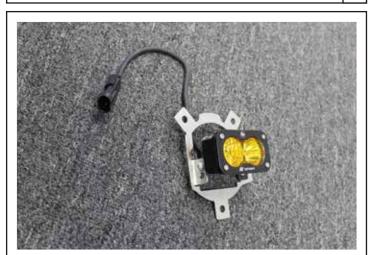

Attach new foglight to Light Conversion Bracket like shown above. Repeat on passenger side.

4

3

Attach new foglight assemblies to the bumper cover using the factory hardware (plastic screws and M6 bolts). Tighten screws and bolts. Torque M6 bolt to 11 ft-lbs.