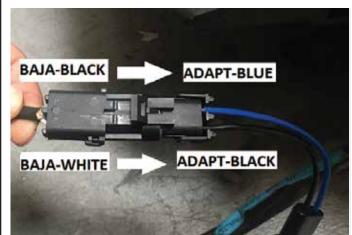

Assembling Wire Adapter (Optional): Note that the provided dual-application adapter requires to reverse the color polarity on this car. Test polarity before assembling wires to the Baja Designs connector. Note that the adapter connects to OEM connecter easier on one orientation than the other.