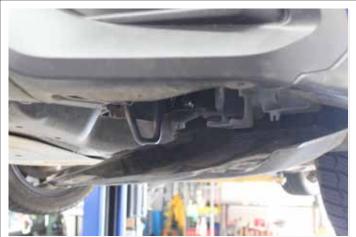

## **INSTALLATION INSTRUCTIONS**

1

Locate corner splash guard.

Remove splash guard. Remove fender plastic rivets to allow access behind the foglights.

2

Unplug the foglight harness and undo the plastic screw and Phillips screw shown above (keep for later).
Remove factory foglight from bumper cover.