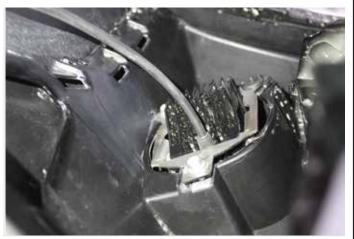

## **INSTALLATION INSTRUCTIONS**

1

Locate corner splash guard.

Remove splash guard. Remove fender plastic rivets to allow access behind the foglights.

2

Unplug the foglight harness and undo the plastic screw and Phillips screw shown above (keep for later).
Remove factory foglight from bumper cover.