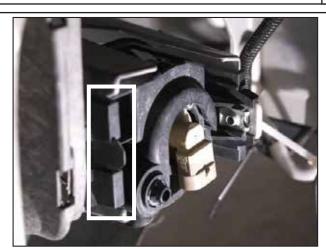

Attach the Mounting Bracket with (2) 5/16" Hex Bolts, (4) Flat Washers, (2) Lock Washers, and (2) Hex Nuts. Note that the slotted flange is on the bottom side.

3

1

DISCLAIMER FOR RALLY INNOVATIONS PRODUCTS: Buyers assume all risk and liability whatsoever for the installation and the use of Rally Innovations products. Rally Innovations products are sold