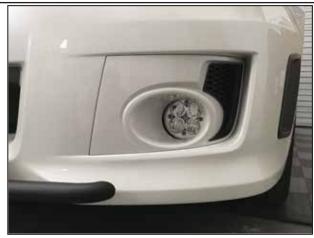

Attach the Baja Design Squadrons to the Mounting Brackets. Slide the lights all the way forward and tighten the hardware.

Re-attach fog cover and adjust light positioning as necessary. Wire the lights and re-attach the side vent covers.