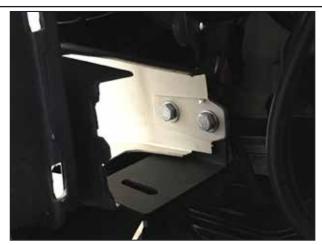

Attach the Baja Design Squadrons to the Mounting Brackets. Slide the lights all the way forward and tighten the hardware.

Re-attach fog cover and adjust light positioning as necessary. Wire the lights and re-attach the side vent covers.