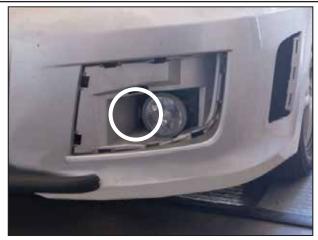

## **INSTALLATION INSTRUCTIONS**

Carefully remove the side vent and fog light covers.

Remove the (2) Phillips screws on the inner side of the fog light.

2

Push in the (2) tabs near the location identified above and carefully pull the fog light backwards.