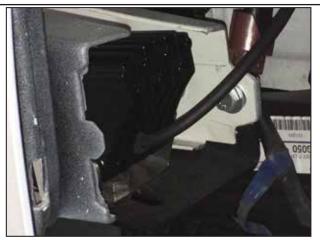

## **INSTALLATION INSTRUCTIONS**

Carefully remove the side vent and fog light covers.

Remove the (2) Phillips screws on the inner side of the fog light.

2

Push in the (2) tabs near the location identified above and carefully pull the fog light backwards.