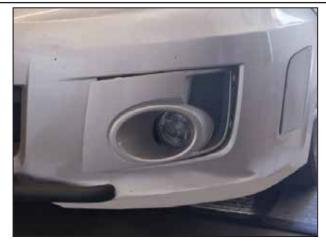

## **INSTALLATION INSTRUCTIONS**

Carefully remove the side vent and fog light covers.

Remove the (2) Phillips screws on the inner side of the fog light.

2

Push in the (2) tabs near the location identified above and carefully pull the fog light backwards.