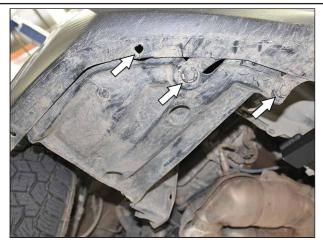

## **INSTALLATION INSTRUCTIONS**

Remove the fog light splash guard to gain access to the fog light area by removing all fasteners with a panel removal tool.

Unplug the factory fog light and remove the 10mm-thead screw fastening the light to the bumper (retain for use later).