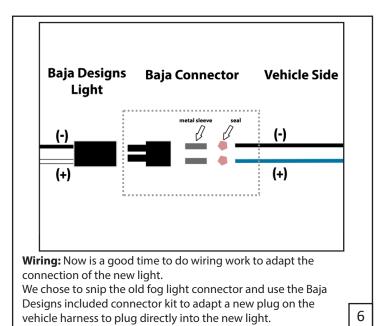

2

Assemble the fog light into the mounting bracket like shown.

Install the new fog light assembly into the factory location in the reverse order of removal.

4

3

1