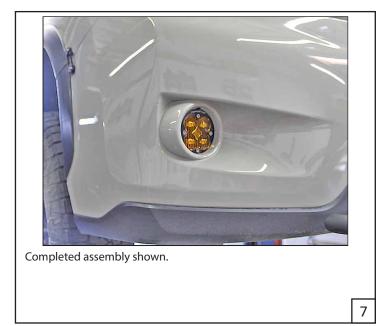

2

Assemble the fog light into the mounting bracket like shown.

Install the new fog light assembly into the factory location in the reverse order of removal.

4

3

1