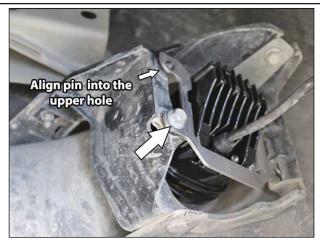

2

Assemble the fog light into the mounting bracket like shown.

Install the new fog light assembly into the factory location in the reverse order of removal.

4

3

1