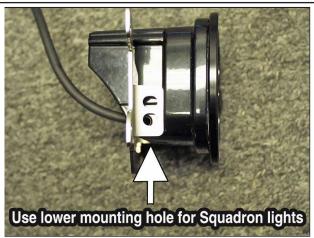

2

Assemble the fog light into the mounting bracket like shown.

Install the new fog light assembly into the factory location in the reverse order of removal.

4

3

1