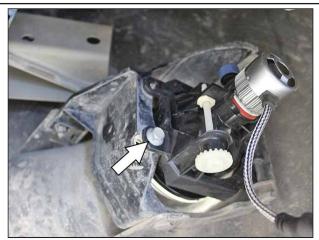

2

Assemble the fog light into the mounting bracket like shown.

Install the new fog light assembly into the factory location in the reverse order of removal.

4

3

1